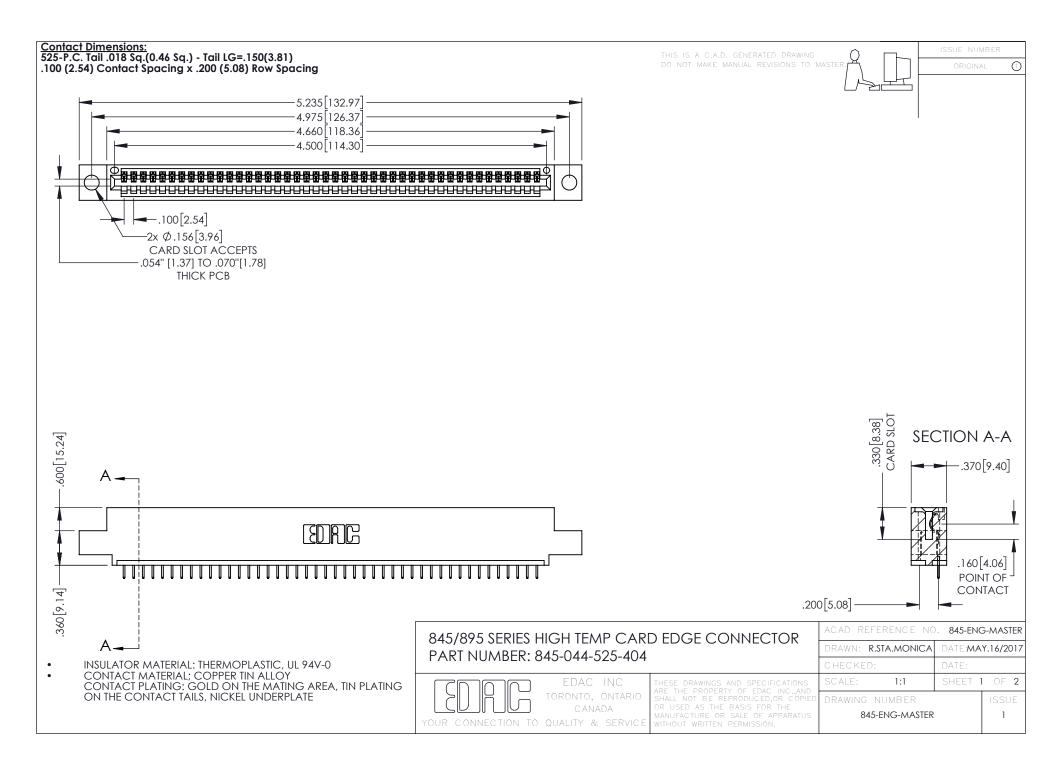

- INSULATOR MATERIAL: THERMOPLASTIC POLYESTER, UL 94V-0 DAP MATERIAL AVAILABLE UPON REQUEST
- CONTACT MATERIAL; COPPER ALLOY

**Contact Code 558** 

CONTACT PLATING: GOLD ON THE MATING AREA, TIN PLATING ON THE CONTACT TAILS, NICKEL UNDERPLATE

## 845/895 SERIES HIGH TEMP CARD EDGE CONNECTOR CONTACT CODE 555,556,558,559,560 DIMENSIONS

YOUR CONNECTION TO QUALITY & SERVICE

Contact Code 559

|   | ACAD REFERENCE NO   | . 845-ENG-MASTER |
|---|---------------------|------------------|
|   | DRAWN: R.STA.MONICA | DATE:MAY.16/2017 |
|   | CHECKED:            | DATE:            |
|   | SCALE: 1:1          | SHEET 2 OF 2     |
| D | DRAWING NUMBER      | ISSUE            |

Contact Code 560

845-ENG-MASTER