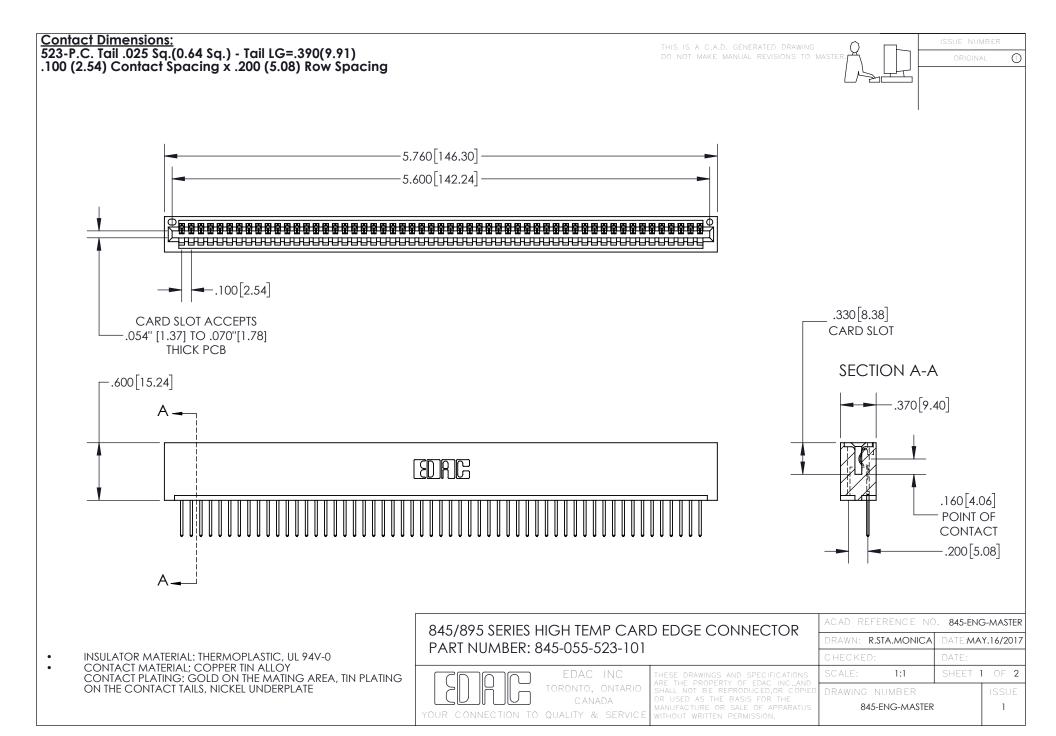

INSULATOR MATERIAL: THERMOPLASTIC POLYESTER, UL 94V-0 DAP MATERIAL AVAILABLE UPON REQUEST

**Contact Code 558** 

CONTACT MATERIAL; COPPER ALLOY CONTACT PLATING: GOLD ON THE MATING AREA, TIN PLATING ON THE CONTACT TAILS, NICKEL UNDERPLATE

## 845/895 SERIES HIGH TEMP CARD EDGE CONNECTOR CONTACT CODE 555,556,558,559,560 DIMENSIONS

YOUR CONNECTION TO QUALITY & SERVICE

Contact Code 559

|   | ACAD REFERENCE NO. 845-ENG-MASTER |                  |  |
|---|-----------------------------------|------------------|--|
|   | DRAWN: R.STA.MONICA               | DATE:MAY.16/2017 |  |
|   | CHECKED:                          | DATE:            |  |
|   | SCALE: 1:1                        | SHEET 2 OF 2     |  |
| D | DRAWING NUMBER                    | ISSUE            |  |

Contact Code 560

845-ENG-MASTER