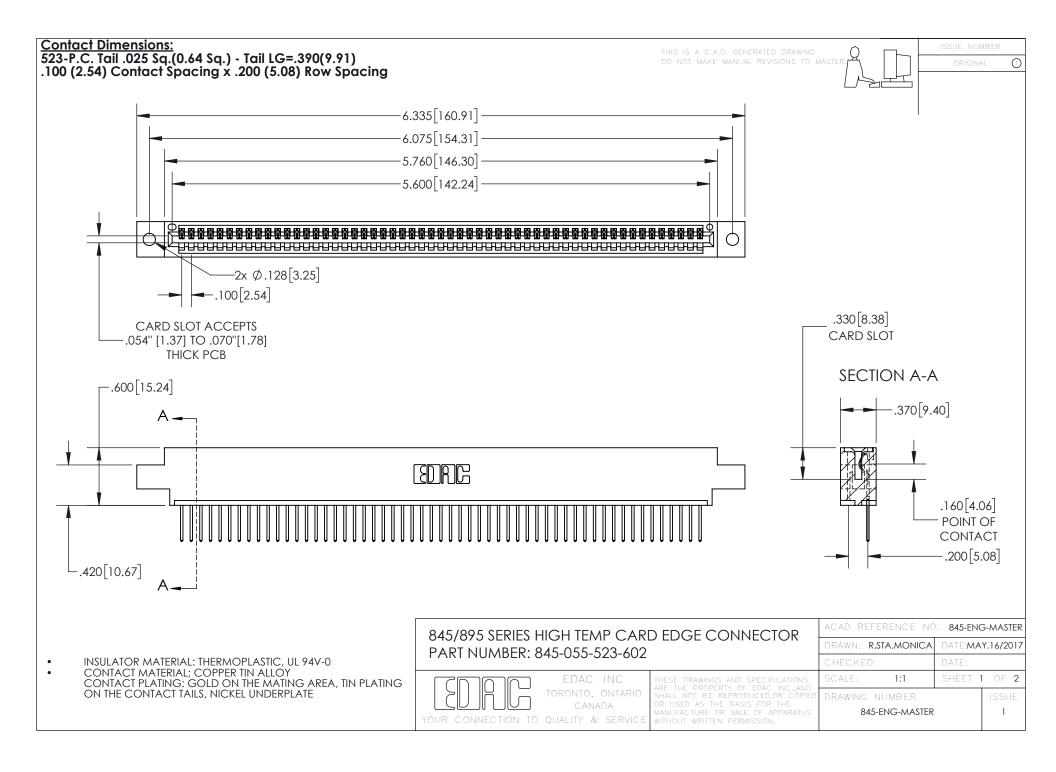

INSULATOR MATERIAL: THERMOPLASTIC POLYESTER, UL 94V-0 DAP MATERIAL AVAILABLE UPON REQUEST

**Contact Code 558** 

CONTACT MATERIAL; COPPER ALLOY CONTACT PLATING: GOLD ON THE MATING AREA, TIN PLATING ON THE CONTACT TAILS, NICKEL UNDERPLATE

## 845/895 SERIES HIGH TEMP CARD EDGE CONNECTOR CONTACT CODE 555,556,558,559,560 DIMENSIONS

YOUR CONNECTION TO QUALITY & SERVICE

Contact Code 559

|   | ACAD REFERENCE NO. 845-ENG-MASTER |                  |  |
|---|-----------------------------------|------------------|--|
|   | DRAWN: R.STA.MONICA               | DATE:MAY.16/2017 |  |
|   | CHECKED:                          | DATE:            |  |
|   | SCALE: 1:1                        | SHEET 2 OF 2     |  |
| D | DRAWING NUMBER                    | ISSUE            |  |

Contact Code 560

845-ENG-MASTER