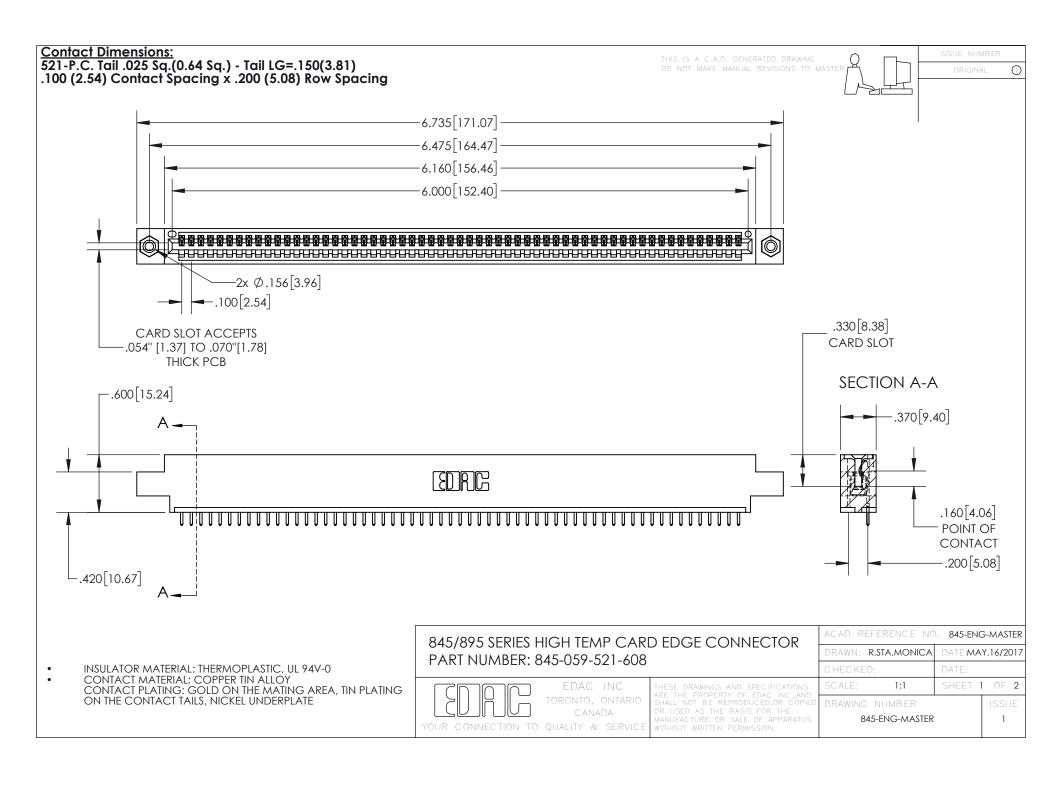

INSULATOR MATERIAL: THERMOPLASTIC POLYESTER, UL 94V-0 DAP MATERIAL AVAILABLE UPON REQUEST

**Contact Code 558** 

CONTACT MATERIAL; COPPER ALLOY CONTACT PLATING: GOLD ON THE MATING AREA, TIN PLATING ON THE CONTACT TAILS, NICKEL UNDERPLATE

## 845/895 SERIES HIGH TEMP CARD EDGE CONNECTOR CONTACT CODE 555,556,558,559,560 DIMENSIONS

YOUR CONNECTION TO QUALITY & SERVICE

Contact Code 559

|   | ACAD REFERENCE NO. 845-ENG-MASTER |                  |  |
|---|-----------------------------------|------------------|--|
|   | DRAWN: R.STA.MONICA               | DATE:MAY.16/2017 |  |
|   | CHECKED:                          | DATE:            |  |
|   | SCALE: 1:1                        | SHEET 2 OF 2     |  |
| D | DRAWING NUMBER                    | ISSUE            |  |

Contact Code 560

845-ENG-MASTER