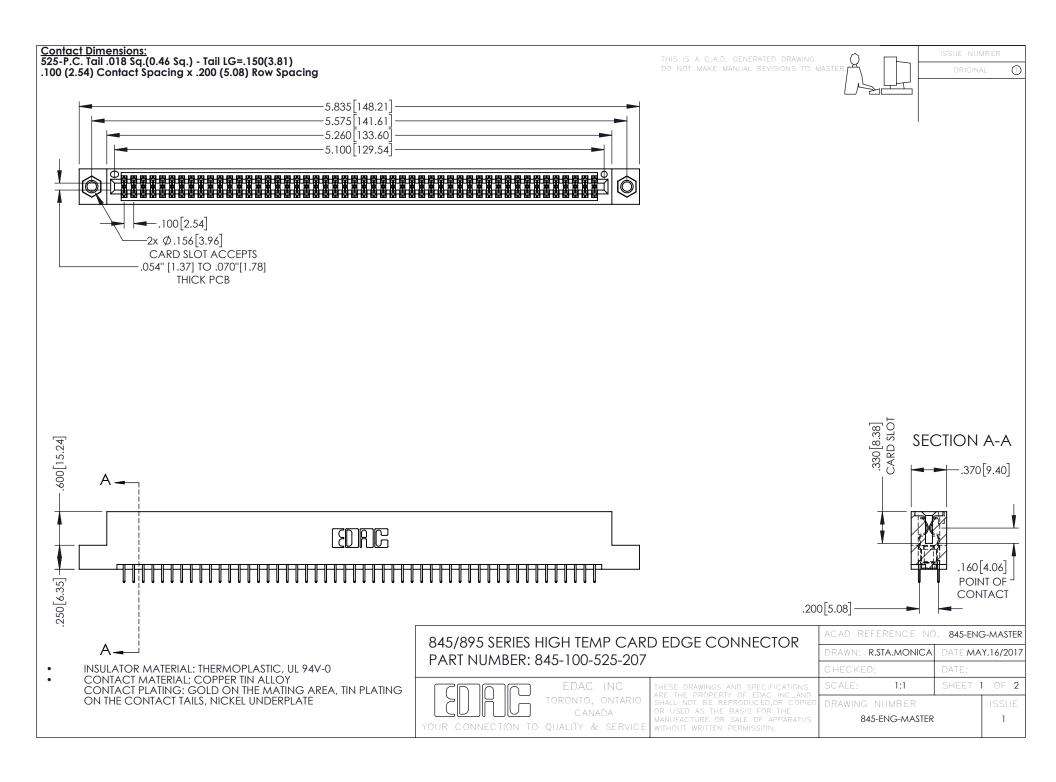

- INSULATOR MATERIAL: THERMOPLASTIC POLYESTER, UL 94V-0 DAP MATERIAL AVAILABLE UPON REQUEST
- CONTACT MATERIAL; COPPER ALLOY

**Contact Code 558** 

CONTACT PLATING: GOLD ON THE MATING AREA, TIN PLATING ON THE CONTACT TAILS, NICKEL UNDERPLATE

## 845/895 SERIES HIGH TEMP CARD EDGE CONNECTOR CONTACT CODE 555,556,558,559,560 DIMENSIONS

YOUR CONNECTION TO QUALITY & SERVICE

Contact Code 559

|   | ACAD REFERENCE NO   | . 845-ENG-MASTER |
|---|---------------------|------------------|
|   | DRAWN: R.STA.MONICA | DATE:MAY.16/2017 |
|   | CHECKED:            | DATE:            |
|   | SCALE: 1:1          | SHEET 2 OF 2     |
| D | DRAWING NUMBER      | ISSUE            |