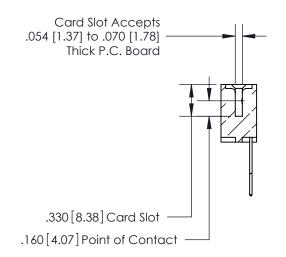

Contact Dimensions: 540-Wire Wrap .025 Sq. (0.64 Sq.) - Tail LG. =.560 (14.22) .125 (3.18) Contact Spacing x .250 (6.35) Row Spacing

INSULATOR MATERIAL: THERMOPLASTIC POLYESTER, UL 94V-0 CONTACT MATERIAL; COPPER, NICKEL, TIN ALLOY CA-725 CONTACT PLATING: GOLD ON THE MATING AREA, TIN-LEAD