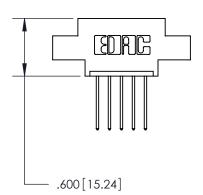

## 846/896 SERIES HIGH TEMP CARD EDGE CONNECTOR PART NUMBER: 846-005-540-604

**EDAC INC** TORONTO, ONTARIO CANADA

THESE DRAWINGS AND SPECIFICATIONS ARE THE PROPERTY OF EDAC INC.,AND SHALL NOT BE REPRODUCED, OR COPIED OR USED AS THE BASIS FOR THE MANUFACTURE OR SALE OF APPARATUS WITHOUT WRITTEN PERMISSION.

Contact Dimensions: 540-Wire Wrap .025 Sq. (0.64 Sq.) - Tail LG. =.560 (14.22) .125 (3.18) Contact Spacing x .250 (6.35) Row Spacing

INSULATOR MATERIAL: THERMOPLASTIC POLYESTER, UL 94V-0 CONTACT MATERIAL; COPPER, NICKEL, TIN ALLOY CA-725 CONTACT PLATING: GOLD ON THE MATING AREA, TIN-LEAD