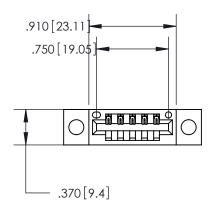

## 846/896 SERIES HIGH TEMP CARD EDGE CONNECTOR PART NUMBER: 846-005-540-604

**EDAC INC** TORONTO, ONTARIO CANADA

THESE DRAWINGS AND SPECIFICATIONS ARE THE PROPERTY OF EDAC INC.,AND SHALL NOT BE REPRODUCED, OR COPIED OR USED AS THE BASIS FOR THE MANUFACTURE OR SALE OF APPARATUS WITHOUT WRITTEN PERMISSION.

Contact Dimensions: 540-Wire Wrap .025 Sq. (0.64 Sq.) - Tail LG. =.560 (14.22) .125 (3.18) Contact Spacing x .250 (6.35) Row Spacing

INSULATOR MATERIAL: THERMOPLASTIC POLYESTER, UL 94V-0 CONTACT MATERIAL; COPPER, NICKEL, TIN ALLOY CA-725 CONTACT PLATING: GOLD ON THE MATING AREA, TIN-LEAD