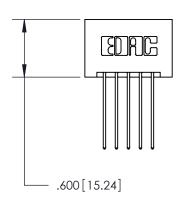

Contact Dimensions: 541-Wire Wrap .025 Sq. (0.64 Sq.) - Tail LG. =.750 (19.05) .125 (3.18) Contact Spacing x .250 (6.35) Row Spacing





- INSULATOR MATERIAL: THERMOPLASTIC POLYESTER, UL 94V-0 CONTACT MATERIAL; COPPER, NICKEL, TIN ALLOY CA-725
- CONTACT PLATING: GOLD ON THE MATING AREA, TIN-LEAD ON THE CONTACT TAILS, NICKEL UNDERPLATE

YOUR CONNECTION TO QUALITY & SERVICE

PART NUMBER: 846-010-541-201

**EDAC INC** TORONTO, ONTARIO CANADA

846/896 SERIES HIGH TEMP CARD EDGE CONNECTOR

THESE DRAWINGS AND SPECIFICATIONS ARE THE PROPERTY OF EDAC INC.,AND SHALL NOT BE REPRODUCED, OR COPIED OR USED AS THE BASIS FOR THE MANUFACTURE OR SALE OF APPARATUS WITHOUT WRITTEN PERMISSION.

ACAD REFERENCE NO. 846-ENG-MASTER DRAWN: J.LEE DATE: APR. 22/09 CHECKED: DATE: SCALE: OF 2 1:1 SHEET 1 DRAWING NUMBER ISSUE 846-ENG-MASTER

THIS IS A C.A.D. GENERATED DRAWING DO NOT MAKE MANUAL REVISIONS TO MASTER.



1

| Card Slot Accepts<br>.054 [1