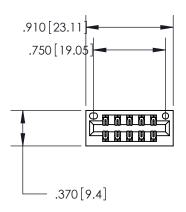

Contact Dimensions: 541-Wire Wrap .025 Sq. (0.64 Sq.) - Tail LG. =.750 (19.05) .125 (3.18) Contact Spacing x .250 (6.35) Row Spacing

- INSULATOR MATERIAL: THERMOPLASTIC POLYESTER, UL 94V-0 CONTACT MATERIAL; COPPER, NICKEL, TIN ALLOY CA-725
- CONTACT PLATING: GOLD ON THE MATING AREA, TIN-LEAD ON THE CONTACT TAILS, NICKEL UNDERPLATE

1

| Card Slot Accepts<br>.054 [1.37] to .070 [1.78] -<br>Thick P.C. Board |      |
|-----------------------------------------------------------------------|------|
| .330[8.38]Card Slot -                                                 |      |
| .160 [4.07] Point of Contac                                           | ct — |