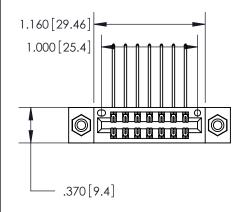

Card Slot Accepts .054 [1.37] to .070 [1.78] Thick P.C. Board ISSUE NUMBER

ORIGINAL

.600 [15.24]

INSULATOR MATERIAL: THERMOPLASTIC POLYESTER, UL 94V-0 CONTACT MATERIAL; COPPER, NICKEL, TIN ALLOY CA-725

CONTACT PLATING: GOLD ON THE MATING AREA, TIN-LEAD ON THE CONTACT TAILS, NICKEL UNDERPLATE

.330 [8.38] Card Slot -.160 [4.07] Point of Contact —