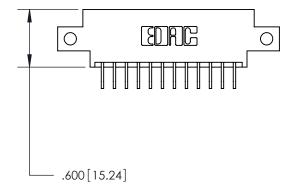

.330 [8.38] Card Slot .160 [4.07] Point of Contact —

846/896 SERIES HIGH TEMP CARD EDGE CONNECTOR PART NUMBER: 846-024-559-812

**EDAC INC** TORONTO, ONTARIO CANADA

THESE DRAWINGS AND SPECIFICATIONS ARE THE PROPERTY OF EDAC INC.,AND SHALL NOT BE REPRODUCED, OR COPIED OR USED AS THE BASIS FOR THE MANUFACTURE OR SALE OF APPARATUS WITHOUT WRITTEN PERMISSION.

THIS IS A C.A.D. GENERATED DRAWING DO NOT MAKE MANUAL REVISIONS TO MASTER.

ISSUE NUMBER

.165[4.19]

.375 [9.54]

ORIGINAL

1

.060 [1.52] .125(3.18) to .210(5.33) **Outside Tails** .125(3.18) to .210(5.33) **Outside Tails** 