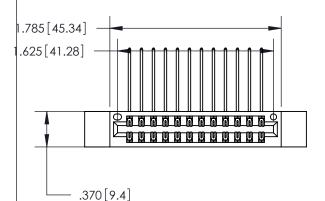

Card Slot Accepts .054 [1.37] to .070 [1.78] Thick P.C. Board

- INSULATOR MATERIAL: THERMOPLASTIC POLYESTER, UL 94V-0 CONTACT MATERIAL; COPPER, NICKEL, TIN ALLOY CA-725 CONTACT PLATING: GOLD ON THE MATING AREA, TIN-LEAD
  - ON THE CONTACT TAILS, NICKEL UNDERPLATE

.330 [8.38] Card Slot .160 [4.07] Point of Contact —

846/896 SERIES HIGH TEMP CARD EDGE CONNECTOR PART NUMBER: 846-024-559-812

**EDAC INC** TORONTO, ONTARIO CANADA

THESE DRAWINGS AND SPECIFICATIONS ARE THE PROPERTY OF EDAC INC.,AND SHALL NOT BE REPRODUCED, OR COPIED OR USED AS THE BASIS FOR THE MANUFACTURE OR SALE OF APPARATUS WITHOUT WRITTEN PERMISSION.