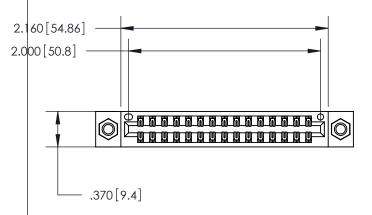

## 846/896 SERIES HIGH TEMP CARD EDGE CONNECTOR PART NUMBER: 846-030-522-807

YOUR CONNECTION TO QUALITY & SERVICE

**EDAC INC** TORONTO, ONTARIO CANADA

THESE DRAWINGS AND SPECIFICATIONS ARE THE PROPERTY OF EDAC INC., AND SHALL NOT BE REPRODUCED, OR COPIED OR USED AS THE BASIS FOR THE MANUFACTURE OR SALE OF APPARATUS WITHOUT WRITTEN PERMISSION.

Contact Dimensions: 522-P.C. Tail .025 Sq. (0.64 Sq.) - Tail LG. =.440 (11.18) .125 (3.18) Contact Spacing x .250 (6.35) Row Spacing

INSULATOR MATERIAL: THERMOPLASTIC POLYESTER, UL 94V-0 CONTACT MATERIAL; COPPER, NICKEL, TIN ALLOY CA-725 CONTACT PLATING: GOLD ON THE MATING AREA, TIN-LEAD

| ACAD REFERENCE NO. | 846-ENG-MASTER   |
|--------------------|------------------|
| DRAWN: J.LEE       | DATE: APR. 22/09 |
| CHECKED:           | DATE:            |
| SCALE: 1:1         | SHEET 1 OF 2     |
| DRAWING NUMBER     | ISSUE            |
| 846-ENG-MASTER     | 1                |