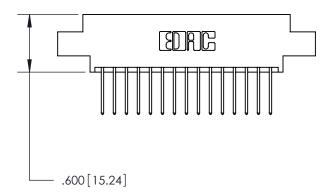

## 846/896 SERIES HIGH TEMP CARD EDGE CONNECTOR PART NUMBER: 846-030-522-807

YOUR CONNECTION TO QUALITY & SERVICE

**EDAC INC** TORONTO, ONTARIO CANADA

THESE DRAWINGS AND SPECIFICATIONS ARE THE PROPERTY OF EDAC INC., AND SHALL NOT BE REPRODUCED, OR COPIED OR USED AS THE BASIS FOR THE MANUFACTURE OR SALE OF APPARATUS WITHOUT WRITTEN PERMISSION.

THIS IS A C.A.D. GENERATED DRAWING DO NOT MAKE MANUAL REVISIONS TO MASTER.

ISSUE NUMBER

.165[4.19]

.375 [9.54]

ORIGINAL

1

.060 [1.52] .125(3.18) to .210(5.33) **Outside Tails** .125(3.18) to .210(5.33) **Outside Tails** 