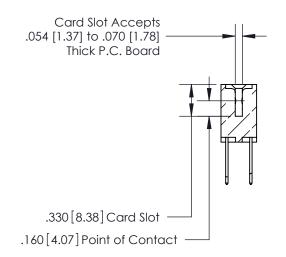

## 846/896 SERIES HIGH TEMP CARD EDGE CONNECTOR CONTACT CODE 555,556,558,559,560 DIMENSIONS

.150 [3.81]

YOUR CONNECTION TO QUALITY & SERVICE

**Contact Code 559** 

**EDAC INC** TORONTO, ONTARIO CANADA

THESE DRAWINGS AND SPECIFICATIONS ARE THE PROPERTY OF EDAC INC.,AND SHALL NOT BE REPRODUCED, OR COPIED OR USED AS THE BASIS FOR THE MANUFACTURE OR SALE OF APPARATUS WITHOUT WRITTEN PERMISSION.

**Contact Code 560** 

INSULATOR MATERIAL: THERMOPLASTIC POLYESTER, UL 94V-0 CONTACT MATERIAL; COPPER, NICKEL, TIN ALLOY CA-725 CONTACT PLATING: GOLD ON THE MATING AREA, TIN-LEAD ON THE CONTACT TAILS, NICKEL UNDERPLATE

**Contact Code 558** 