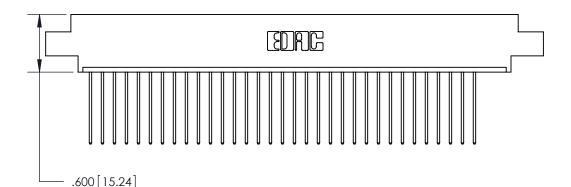

THIS IS A C.A.D. GENERATED DRAWING DO NOT MAKE MANUAL REVISIONS TO MASTER.

ISSUE NUMBER

.165[4.19]

.375 [9.54]

ORIGINAL

1

.060 [1.52] .125(3.18) to .210(5.33) **Outside Tails** .125(3.18) to .210(5.33) **Outside Tails** 

**Contact Code 560** 

INSULATOR MATERIAL: THERMOPLASTIC POLYESTER, UL 94V-0 CONTACT MATERIAL; COPPER, NICKEL, TIN ALLOY CA-725 CONTACT PLATING: GOLD ON THE MATING AREA, TIN-LEAD ON THE CONTACT TAILS, NICKEL UNDERPLATE

**Contact Code 558** 

## 846/896 SERIES HIGH TEMP CARD EDGE CONNECTOR CONTACT CODE 555,556,558,559,560 DIMENSIONS

.150 [3.81]

YOUR CONNECTION TO QUALITY & SERVICE

**Contact Code 559** 

**EDAC INC** TORONTO, ONTARIO CANADA

THESE DRAWINGS AND SPECIFICATIONS ARE THE PROPERTY OF EDAC INC.,AND SHALL NOT BE REPRODUCED, OR COPIED OR USED AS THE BASIS FOR THE MANUFACTURE OR SALE OF APPARATUS WITHOUT WRITTEN PERMISSION.