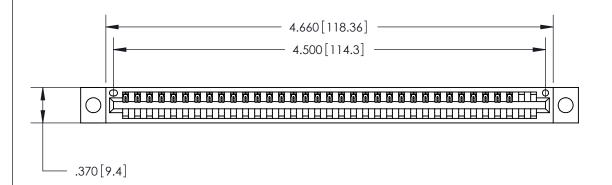

<u>Contact Dimensions:</u> 541-Wire Wrap .025 Sq. (0.64 Sq.) - Tail LG. =.750 (19.05) .125 (3.18) Contact Spacing x .250 (6.35) Row Spacing

THIS IS A C.A.D. GENERATED DRAWING DO NOT MAKE MANUAL REVISIONS TO MASTER.

ISSUE NUMBER

ORIGINAL

1

Card Slot Accepts .054 [1.37] to .070 [1.78] Thick P.C. Board .330 [8.38] Card Slot .160 [4.07] Point of Contact -

INSULATOR MATERIAL: THERMOPLASTIC POLYESTER, UL 94V-0 CONTACT MATERIAL; COPPER, NICKEL, TIN ALLOY CA-725 CONTACT PLATING: GOLD ON THE MATING AREA, TIN-LEAD

ON THE CONTACT TAILS, NICKEL UNDERPLATE

846/896 SERIES HIGH TEMP CARD EDGE CONNECTOR PART NUMBER: 846-035-541-604

YOUR CONNECTION TO QUALITY & SERVICE

**EDAC INC** TORONTO, ONTARIO CANADA

THESE DRAWINGS AND SPECIFICATIONS ARE THE PROPERTY OF EDAC INC.,AND SHALL NOT BE REPRODUCED, OR COPIED OR USED AS THE BASIS FOR THE MANUFACTURE OR SALE OF APPARATUS WITHOUT WRITTEN PERMISSION.