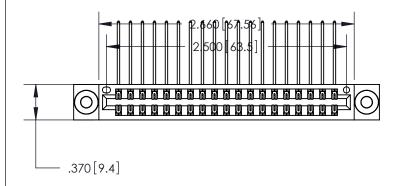

Card Slot Accepts .054 [1.37] to .070 [1.78] Thick P.C. Board

.330 [8.38] Card Slot .160 [4.07] Point of Contact - ISSUE NUMBER

ORIGINAL

1

YOUR CONNECTION TO QUALITY & SERVICE

**EDAC INC** TORONTO, ONTARIO CANADA

846/896 SERIES HIGH TEMP CARD EDGE CONNECTOR PART NUMBER: 846-038-559-803

INSULATOR MATERIAL: THERMOPLASTIC POLYESTER, UL 94V-0 CONTACT MATERIAL; COPPER, NICKEL, TIN ALLOY CA-725 CONTACT PLATING: GOLD ON THE MATING AREA, TIN-LEAD ON THE CONTACT TAILS, NICKEL UNDERPLATE