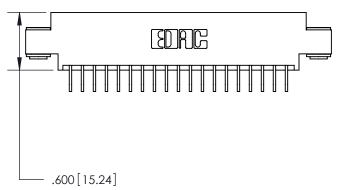

<u>Contact Dimensions:</u>
559-90 Degree Bend (Code 541 Contacts)
See Sheet 2 for Contact Code 555, 556, 558, 559, 560 Dimensions

THIS IS A C.A.D. GENERATED DRAWING DO NOT MAKE MANUAL REVISIONS TO MASTER.

Card Slot Accepts .054 [1.37] to .070 [1.78] Thick P.C. Board

.330 [8.38] Card Slot .160 [4.07] Point of Contact - ISSUE NUMBER

ORIGINAL

1

YOUR CONNECTION TO QUALITY & SERVICE

**EDAC INC** TORONTO, ONTARIO CANADA