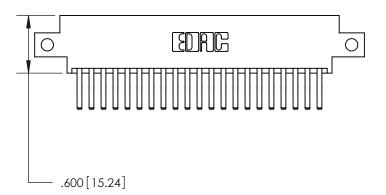

THIS IS A C.A.D. GENERATED DRAWING DO NOT MAKE MANUAL REVISIONS TO MASTER.

ISSUE NUMBER

.165[4.19]

.375 [9.54]

ORIGINAL

1

.060 [1.52] .125(3.18) to .210(5.33) **Outside Tails** .125(3.18) to .210(5.33) **Outside Tails** 

**Contact Code 560** 

INSULATOR MATERIAL: THERMOPLASTIC POLYESTER, UL 94V-0 CONTACT MATERIAL; COPPER, NICKEL, TIN ALLOY CA-725 CONTACT PLATING: GOLD ON THE MATING AREA, TIN-LEAD ON THE CONTACT TAILS, NICKEL UNDERPLATE