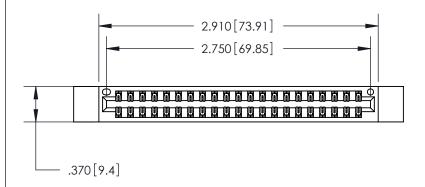

<u>Contact Dimensions:</u> 560-Extender Board Bend (Code 523 Contacts) See Sheet 2 for Contact Code 555, 556, 558, 559, 560 Dimensions

THIS IS A C.A.D. GENERATED DRAWING DO NOT MAKE MANUAL REVISIONS TO MASTER.

Card Slot Accepts .054 [1.37] to .070 [1.78] Thick P.C. Board ISSUE NUMBER

ORIGINAL

.330 [8.38] Card Slot .160 [4.07] Point of Contact -

INSULATOR MATERIAL: THERMOPLASTIC POLYESTER, UL 94V-0 CONTACT MATERIAL; COPPER, NICKEL, TIN ALLOY CA-725 CONTACT PLATING: GOLD ON THE MATING AREA, TIN-LEAD

ON THE CONTACT TAILS, NICKEL UNDERPLATE

846/896 SERIES HIGH TEMP CARD EDGE CONNECTOR PART NUMBER: 846-042-560-812

YOUR CONNECTION TO QUALITY & SERVICE

**EDAC INC** TORONTO, ONTARIO CANADA

THESE DRAWINGS AND SPECIFICATIONS ARE THE PROPERTY OF EDAC INC., AND SHALL NOT BE REPRODUCED, OR COPIED OR USED AS THE BASIS FOR THE MANUFACTURE OR SALE OF APPARATUS WITHOUT WRITTEN PERMISSION.