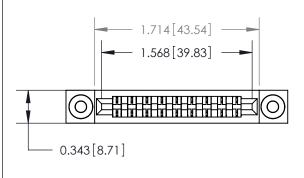

## **Contact Detail**

Wire Hole .089x.014(2.29x0.36) - Tail LG=.213(5.41)

.156 [3.96] Contact Spacing x .200 [5.08] Row Spacing

**See Accompanying Page for:** 

**Contact Bend Details** 

**SECTION A-A** 

807/857 Series High Temp Card Edge Connector Part Number: 857-009-501-103