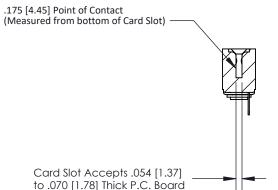

## **Contact Detail**

Wire Hole .089x.014(2.29x0.36) - Tail LG=.213(5.41)

.156 [3.96] Contact Spacing x .200 [5.08] Row Spacing

**See Accompanying Page for:** 

**Contact Bend Details** 

**SECTION A-A** 

807/857 Series High Temp Card Edge Connector Part Number: 857-009-501-103