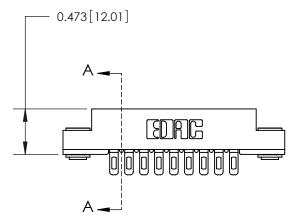

## **Mounting Option**

.116 (2.95) I.D. Floating Eyelets

## **Contact Detail**

Wire Hole .089x.014(2.29x0.36) - Tail LG=.213(5.41)

.156 [3.96] Contact Spacing x .200 [5.08] Row Spacing

**See Accompanying Page for:** 

**Contact Bend Details** 

**SECTION A-A** 

807/857 Series High Temp Card Edge Connector Part Number: 857-009-501-103