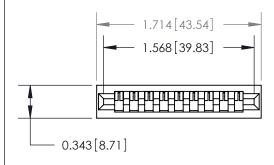

## **Contact Detail**

PC Tail .046x.013(1.17x0.33) - Tail LG=.358(9.09) .156 [3.96] Contact Spacing x .200 [5.08] Row Spacing

**See Accompanying Page for:** 

**Contact Bend Details** 

**SECTION A-A** 

.175 [4.45] Point of Contact (Measured from bottom of Card Slot) Card Slot Accepts .054 [1.37] to .070 [1.78] Thick P.C. Board