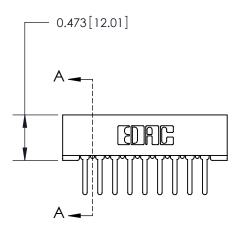

## **Contact Detail**

PC Tail .046x.013(1.17x0.33) - Tail LG=.358(9.09) .156 [3.96] Contact Spacing x .200 [5.08] Row Spacing

**See Accompanying Page for:** 

**Contact Bend Details** 

**SECTION A-A** 

.175 [4.45] Point of Contact (Measured from bottom of Card Slot) Card Slot Accepts .054 [1.37] to .070 [1.78] Thick P.C. Board