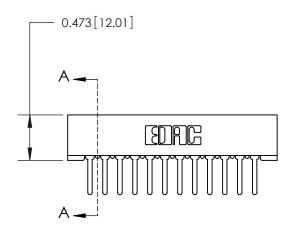

## **Contact Detail**

PC Tail .046x.013(1.17x0.33) - Tail LG=.358(9.09) .156 [3.96] Contact Spacing x .200 [5.08] Row Spacing

**See Accompanying Page for:** 

**Contact Bend Details** 

**SECTION A-A** 

.095 [2.41] Point of Contact (Measured from bottom of Card Slot) Card Slot Accepts .054 [1.37] to .070 [1.78] Thick P.C. Board