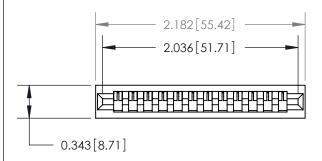

## **Contact Detail**

PC Tail .046x.013(1.17x0.33) - Tail LG=.358(9.09) .156 [3.96] Contact Spacing x .200 [5.08] Row Spacing

**See Accompanying Page for:** 

**Contact Bend Details** 

**SECTION A-A** 

.095 [2.41] Point of Contact (Measured from bottom of Card Slot) Card Slot Accepts .054 [1.37] to .070 [1.78] Thick P.C. Board