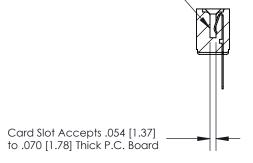

## **Contact Detail**

PC Tail .046x.013(1.17x0.33) - Tail LG=.358(9.09)

.156 [3.96] Contact Spacing x .200 [5.08] Row Spacing

**SECTION A-A** 

.095 [2.41] Point of Contact (Measured from bottom of Card Slot)