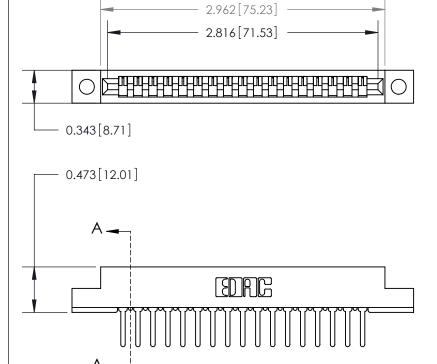

**Mounting Option** 

.128 (3.25) Dia. Mounting Holes

## **Contact Detail**

PC Tail .046x.013(1.17x0.33) - Tail LG=.358(9.09)

.156 [3.96] Contact Spacing x .200 [5.08] Row Spacing





**SECTION A-A** 

.095 [2.41] Point of Contact (Measured from bottom of Card Slot)



**See Accompanying Page for:** 

**Contact Bend Details** 

807/857 Series High Temp Card Edge Connector Part Number: 857-017-427-102

YOUR CONNECTION TO QUALITY & SERVICE

| ACAD REFERENCE NO. 807 ENG MASTER |                  |
|-----------------------------------|------------------|
| DRAWN: J.LEE                      | DATE: AUG. 11/09 |
| CHECKED:                          | DATE:            |
| SCALE: NTS                        | SHEET 1 OF 2     |
| DRAWING NUMBER                    | ISSUE            |

807 Assembly