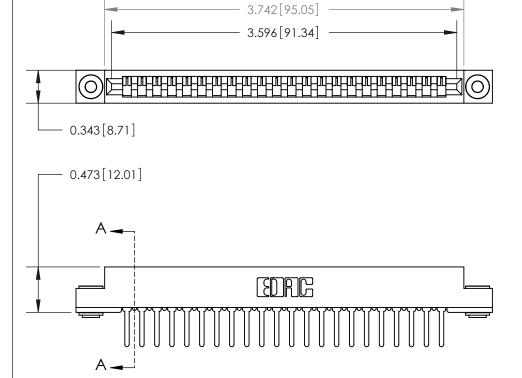

**Mounting Option** 

.116 (2.95) I.D. Floating Eyelets

**Contact Detail** 

PC Tail .046x.013(1.17x0.33) - Tail LG=.358(9.09)

.156 [3.96] Contact Spacing x .200 [5.08] Row Spacing

**SECTION A-A** 

.095 [2.41] Point of Contact (Measured from bottom of Card Slot)

Card Slot Accepts .054 [1.37] to .070 [1.78] Thick P.C. Board

**See Accompanying Page for:** 

**Contact Bend Details** 

807/857 Series High Temp Card Edge Connector Part Number: 857-022-427-103

YOUR CONNECTION TO QUALITY & SERVICE

807 Assembly