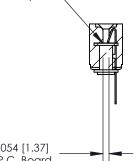

**Mounting Option** 

.116 (2.95) I.D. Floating Eyelets

**Contact Detail** 

PC Tail .046x.013(1.17x0.33) - Tail LG=.358(9.09)

.156 [3.96] Contact Spacing x .200 [5.08] Row Spacing

**SECTION A-A** 

.095 [2.41] Point of Contact (Measured from bottom of Card Slot)

Card Slot Accepts .054 [1.37] to .070 [1.78] Thick P.C. Board

**See Accompanying Page for:** 

**Contact Bend Details** 

807/857 Series High Temp Card Edge Connector Part Number: 857-022-427-103

YOUR CONNECTION TO QUALITY & SERVICE