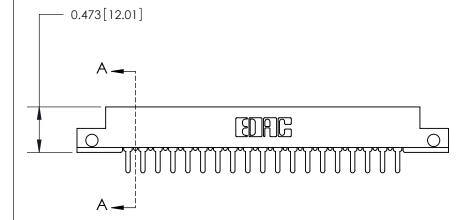

**Mounting Option** 

.128 (3.25) Dia. Side Mounting Holes

## **Contact Detail**

PC Tail .046x.013(1.17x0.33) - Tail LG=.213(5.41)

.156 [3.96] Contact Spacing x .200 [5.08] Row Spacing

**SECTION A-A** 

.095 [2.41] Point of Contact (Measured from bottom of Card Slot)