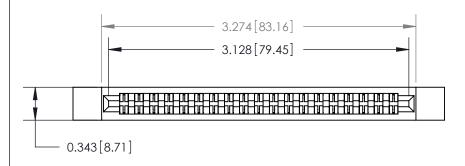

## **Contact Detail**

PC Tail .046x.013(1.17x0.33) - Tail LG=.213(5.41)

.156 [3.96] Contact Spacing x .200 [5.08] Row Spacing

**SECTION A-A** 

.095 [2.41] Point of Contact (Measured from bottom of Card Slot)