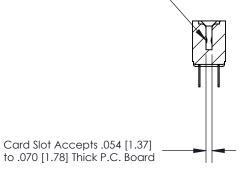

**See Accompanying Page for:** 

**Contact Bend Details** 

807/857 Series High Temp Card Edge Connector Part Number: 857-038-520-212

YOUR CONNECTION TO QUALITY & SERVICE

| ACAD REFERENCE NO | . 807 ENG MASTER |
|-------------------|------------------|
| DRAWN: J.LEE      | DATE: AUG. 11/09 |
| CHECKED:          | DATE:            |
| SCALE: NTS        | SHEET 1 OF 2     |
| DRAWING NUMBER    | ISSUE            |