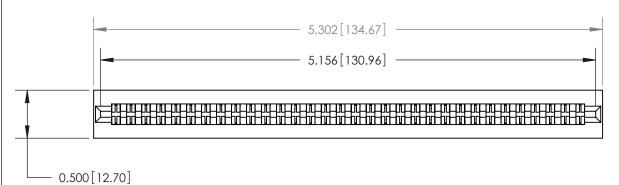

**Mounting Option** No Mounting Lugs

**Contact Detail** 

PC Tail .046x.013(1.17x0.33) - Tail LG=.213(5.41) .156 [3.96] Contact Spacing x .200 [5.08] Row Spacing







**SECTION A-A** .095 [2.41] Point of Contact (Measured from bottom of Card Slot)



**See Accompanying Page for:** 

**Contact Bend Details** 

807/857 Series High Temp Card Edge Connector Part Number: 857-064-520-201

YOUR CONNECTION TO QUALITY & SERVICE WITHOUT WRITTEN PERMISSION.

| ACAD REFERENCE NO. 807 ENG MASTER |                  |
|-----------------------------------|------------------|
| DRAWN: J.LEE                      | DATE: AUG. 11/09 |
| CHECKED:                          | DATE:            |
| SCALE: NTS                        | SHEET 1 OF 2     |
| DRAWING NUMBER                    | ISSUE            |

807 Assembly