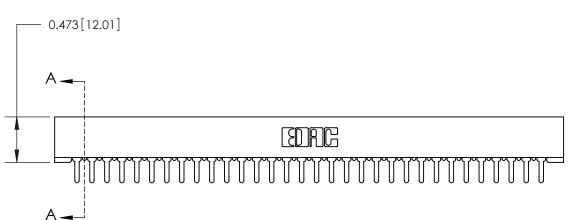

**Mounting Option** No Mounting Lugs

**Contact Detail** 

PC Tail .046x.013(1.17x0.33) - Tail LG=.213(5.41) .156 [3.96] Contact Spacing x .200 [5.08] Row Spacing

**SECTION A-A** .095 [2.41] Point of Contact (Measured from bottom of Card Slot)