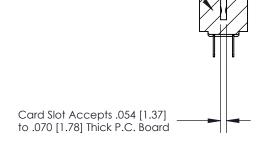

**Mounting Option** No Mounting Lugs

**Contact Detail** 

PC Tail .046x.013(1.17x0.33) - Tail LG=.213(5.41) .156 [3.96] Contact Spacing x .200 [5.08] Row Spacing

**SECTION A-A** .095 [2.41] Point of Contact (Measured from bottom of Card Slot)