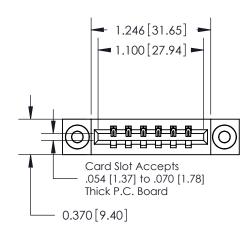

**Mounting Option** 

03-.116 (2.95) I.D. Floating Eyelets

## **Contact Detail**

544-Wire Wrap .050x.025(1.27x0.64) - Tail LG=.750(19.05) .156 [3.96] Contact Spacing x .200 [5.08] Row Spacing





**See Accompanying Pages for: Contact Bend Details** 

THIS IS A C.A.D. GENERATED DRAWING DO NOT MAKE MANUAL REVISIONS TO MASTER.



ISSUE NUMBER ORIGINAL



837/887 Series High Temp Card Edge Connector Part Number: 887-006-544-603

YOUR CONNECTION TO QUALITY & SERVICE

**EDAC INC** TORONTO, ONTARIO CANADA

THESE DRAWINGS AND SPECIFICATIONS ARE THE PROPERTY OF EDAC INC., AND SHALL NOT BE REPRODUCED, OR COPIED OR USED AS THE BASIS FOR THE MANUFACTURE OR SALE OF APPARATUS WITHOUT WRITTEN PERMISSION.

| ACAD REFERENCE NO. | 837 ENG MASTER   |  |  |
|--------------------|------------------|--|--|
| DRAWN: J.LEE       | DATE: OCT. 06/09 |  |  |
| CHECKED:           | DATE:            |  |  |
| SCALE: NTS         | SHEET 1 OF 2     |  |  |
| DRAWING NUMBER     | ISSUE            |  |  |
| 83