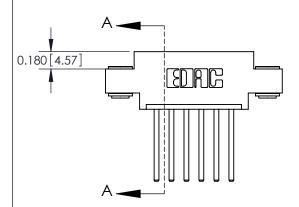

## **Contact Detail**

544-Wire Wrap .050x.025(1.27x0.64) - Tail LG=.750(19.05) .156 [3.96] Contact Spacing x .200 [5.08] Row Spacing

**See Accompanying Pages for: Contact Bend Details** 

THIS IS A C.A.D. GENERATED DRAWING DO NOT MAKE MANUAL REVISIONS TO MASTER.