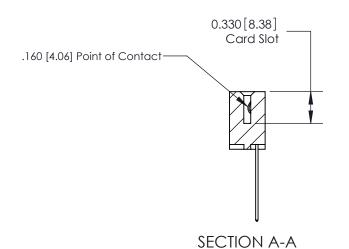

ISSUE NUMBER

ORIGINAL

1

|                     | 837/887 Series High Temp Card Edge Connector |                                                                                                                                                            | ACAD REFERENCE | NO. 837 EN       | 837 ENG MASTER |  |
|---------------------|----------------------------------------------|------------------------------------------------------------------------------------------------------------------------------------------------------------|----------------|------------------|----------------|--|
| Contact Bend Detail |                                              | DRAWN: J.LEE                                                                                                                                               | DATE: OC       | DATE: OCT. 06/09 |                |  |
|                     | Confact Bend Defail                          |                                                                                                                                                            | CHECKED:       | DATE:            |                |  |
|                     | EDAC INC THESE D                             | TORONTO, ONTARIO CANADA  ARE THE PROPERTY OF EDAC INC.,AND SHALL NOT BE REPRODUCED,OR COPIED OR USED AS THE BASIS FOR THE MANUFACTURE OR SALE OF APPARATUS | SCALE: NTS     | SHEET            | 2 <b>OF</b> 2  |  |
|                     | TORONTO, ONTARIO                             |                                                                                                                                                            | DRAWING NUMBER |                  | ISSUE          |  |
|                     | YOUR CONNECTION TO QUALITY & SERVICE         |                                                                                                                                                            | 837 Assembly   |                  | 1              |  |