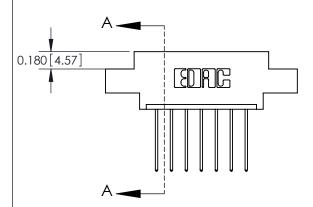

ISSUE NUMBER ORIGINAL

837/887 Series High Temp Card Edge Connector Part Number: 887-007-542-607

YOUR CONNECTION TO QUALITY & SERVICE

**EDAC INC** TORONTO, ONTARIO CANADA

THESE DRAWINGS AND SPECIFICATIONS ARE THE PROPERTY OF EDAC INC.,AND SHALL NOT BE REPRODUCED, OR COPIED OR USED AS THE BASIS FOR THE MANUFACTURE OR SALE OF APPARATUS WITHOUT WRITTEN PERMISSION.