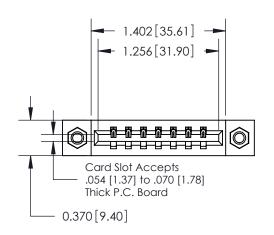

ISSUE NUMBER ORIGINAL

837/887 Series High Temp Card Edge Connector Part Number: 887-007-542-607

YOUR CONNECTION TO QUALITY & SERVICE

**EDAC INC** TORONTO, ONTARIO CANADA

THESE DRAWINGS AND SPECIFICATIONS ARE THE PROPERTY OF EDAC INC.,AND SHALL NOT BE REPRODUCED, OR COPIED OR USED AS THE BASIS FOR THE MANUFACTURE OR SALE OF APPARATUS WITHOUT WRITTEN PERMISSION.