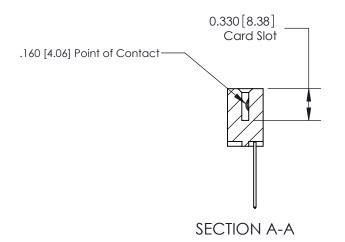

ISSUE NUMBER

ORIGINAL

1

|                     | 837/887 Series High Temp Card Edge Connector |                                                                                                                                                                                       | ACAD REFERENCE | NO. 837 EN       | 837 ENG MASTER |  |
|---------------------|----------------------------------------------|---------------------------------------------------------------------------------------------------------------------------------------------------------------------------------------|----------------|------------------|----------------|--|
| Contact Bend Detail |                                              | DRAWN: J.LEE                                                                                                                                                                          | DATE: OC       | DATE: OCT. 06/09 |                |  |
|                     | Confact Bend Detail                          |                                                                                                                                                                                       | CHECKED:       | DATE:            | DATE:          |  |
|                     | EDAC INC THE                                 | TORONTO, ONTARIO CANADA  TORONTO, ONTARIO CANADA  ARE THE PROPERTY OF EDAC INC., AND SHALL NOT BE REPRODUCED, OR COPIED OR USED AS THE BASIS FOR THE MANUFACTURE OR SALE OF APPARATUS | SCALE: NTS     | SHEET            | 2 <b>OF</b> 2  |  |
|                     | TORONTO, ONTARIO                             |                                                                                                                                                                                       | DRAWING NUMBER |                  | ISSUE          |  |
|                     | YOUR CONNECTION TO QUALITY & SERVICE         |                                                                                                                                                                                       | 837 Assembly   |                  | 1              |  |