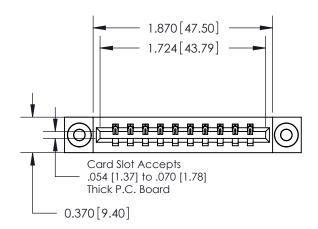

ISSUE NUMBER

ORIGINAL

837/887 Series High Temp Card Edge Connector Part Number: 887-010-541-103

YOUR CONNECTION TO QUALITY & SERVICE

**EDAC INC** TORONTO, ONTARIO CANADA

THESE DRAWINGS AND SPECIFICATIONS ARE THE PROPERTY OF EDAC INC., AND SHALL NOT BE REPRODUCED, OR COPIED OR USED AS THE BASIS FOR THE MANUFACTURE OR SALE OF APPARATUS WITHOUT WRITTEN PERMISSION.