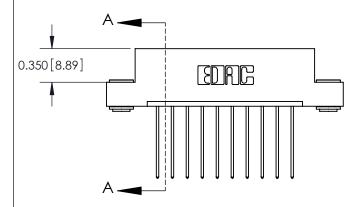

ISSUE NUMBER

ORIGINAL

837/887 Series High Temp Card Edge Connector Part Number: 887-010-541-103

YOUR CONNECTION TO QUALITY & SERVICE

**EDAC INC** TORONTO, ONTARIO CANADA

THESE DRAWINGS AND SPECIFICATIONS ARE THE PROPERTY OF EDAC INC., AND SHALL NOT BE REPRODUCED, OR COPIED OR USED AS THE BASIS FOR THE MANUFACTURE OR SALE OF APPARATUS WITHOUT WRITTEN PERMISSION.