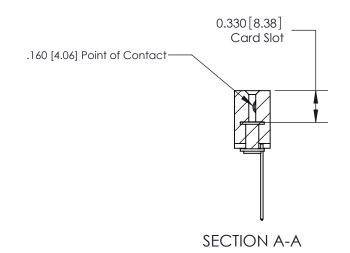

## **Contact Detail**

541-Wire Wrap .025 Sq.(0.64 Sq.) - Tail LG=.750(19.05) .156 [3.96] Contact Spacing x .200 [5.08] Row Spacing

**See Accompanying Pages for: Contact Bend Details** 

THIS IS A C.A.D. GENERATED DRAWING DO NOT MAKE MANUAL REVISIONS TO MASTER.