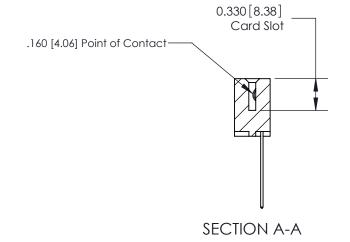

## **Contact Detail**

544-Wire Wrap .050x.025(1.27x0.64) - Tail LG=.750(19.05) .156 [3.96] Contact Spacing x .200 [5.08] Row Spacing

THIS IS A C.A.D. GENERATED DRAWING DO NOT MAKE MANUAL REVISIONS TO MASTER.