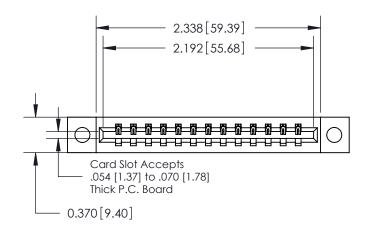

**Mounting Option** 

04-.156 (3.96) Dia. Mounting Holes

## **Contact Detail**

544-Wire Wrap .050x.025(1.27x0.64) - Tail LG=.750(19.05) .156 [3.96] Contact Spacing x .200 [5.08] Row Spacing

THIS IS A C.A.D. GENERATED DRAWING DO NOT MAKE MANUAL REVISIONS TO MASTER.