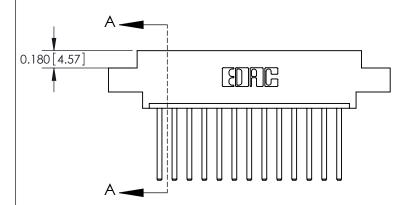

## **Contact Detail**

544-Wire Wrap .050x.025(1.27x0.64) - Tail LG=.750(19.05) .156 [3.96] Contact Spacing x .200 [5.08] Row Spacing

THIS IS A C.A.D. GENERATED DRAWING DO NOT MAKE MANUAL REVISIONS TO MASTER.