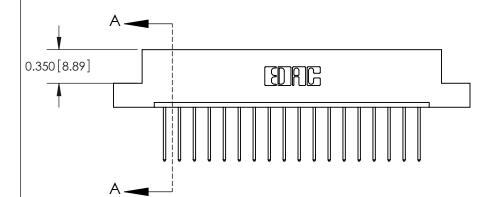

## **Contact Detail**

540-Wire Wrap .025 Sq.(0.64 Sq.) - Tail LG=.560(14.22) .156 [3.96] Contact Spacing x .200 [5.08] Row Spacing

THIS IS A C.A.D. GENERATED DRAWING DO NOT MAKE MANUAL REVISIONS TO MASTER.