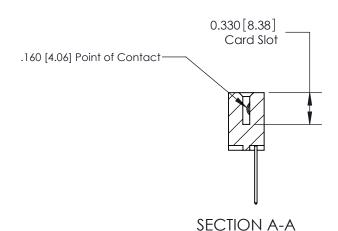

## **Contact Detail**

540-Wire Wrap .025 Sq.(0.64 Sq.) - Tail LG=.560(14.22) .156 [3.96] Contact Spacing x .200 [5.08] Row Spacing

THIS IS A C.A.D. GENERATED DRAWING DO NOT MAKE MANUAL REVISIONS TO MASTER.