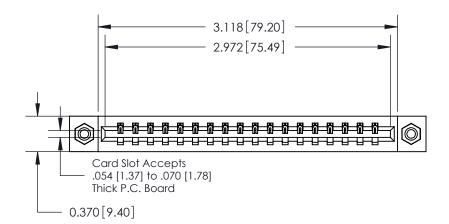

**Mounting Option** 

08-#4-40 Unified Threaded Inserts

## **Contact Detail**

540-Wire Wrap .025 Sq.(0.64 Sq.) - Tail LG=.560(14.22) .156 [3.96] Contact Spacing x .200 [5.08] Row Spacing

THIS IS A C.A.D. GENERATED DRAWING DO NOT MAKE MANUAL REVISIONS TO MASTER.