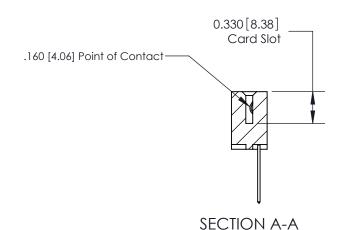

ISSUE NUMBER

ORIGINAL

1

|                     | 837/887 Series High Temp Card Edge Connector |                                                                                                                                                              | ACAD REFERENCE | NO. 837 EN       | 837 ENG MASTER |  |
|---------------------|----------------------------------------------|--------------------------------------------------------------------------------------------------------------------------------------------------------------|----------------|------------------|----------------|--|
| Contact Bend Detail |                                              | DRAWN: J.LEE                                                                                                                                                 | DATE: OC       | DATE: OCT. 06/09 |                |  |
|                     | Confact Bend Defail                          |                                                                                                                                                              | CHECKED:       | DATE:            |                |  |
|                     | EDAC INC THE                                 | TORONTO, ONTARIO CANADA  ARE THE PROPERTY OF EDAC INC., AND SHALL NOT BE REPRODUCED, OR COPIED OR USED AS THE BASIS FOR THE MANUFACTURE OR SALE OF APPARATUS | SCALE: NTS     | SHEET            | 2 <b>OF</b> 2  |  |
|                     | TORONTO, ONTARIO                             |                                                                                                                                                              | DRAWING NUMBER |                  | ISSUE          |  |
|                     | YOUR CONNECTION TO QUALITY & SERVICE         |                                                                                                                                                              | 837 Assembly   |                  | 1              |  |