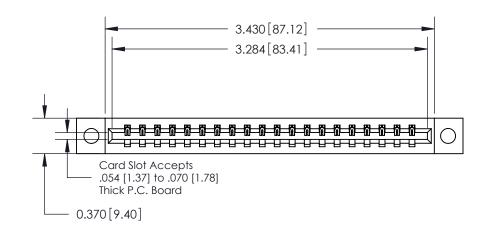

**Mounting Option** 

04-.156 (3.96) Dia. Mounting Holes

## **Contact Detail**

540-Wire Wrap .025 Sq.(0.64 Sq.) - Tail LG=.560(14.22)

.156 [3.96] Contact Spacing x .200 [5.08] Row Spacing





THIS IS A C.A.D. GENERATED DRAWING DO NOT MAKE MANUAL REVISIONS TO MASTER.



ISSUE NUMBER

ORIGINAL



**See Accompanying Pages for:** 

**Contact Bend Details** 

837/887 Series High Temp Card Edge Connector Part Number: 887-020-540-104



**EDAC INC** TORONTO, ONTARIO CANADA

THESE DRAWINGS AND SPECIFICATIONS ARE THE PROPERTY OF EDAC INC., AND SHALL NOT BE REPRODUCED, OR COPIED OR USED AS THE BASIS FOR THE MANUFACTURE OR SALE OF APPARATUS WITHOUT WRITTEN PERMISSION.

| ACAD REFERENCE NO. | 837 ENG MASTER   |  |  |
|--------------------|------------------|--|--|
| DRAWN: J.LEE       | DATE: OCT. 06/09 |  |  |
| CHECKED:           | ECKED: DATE:     |  |  |
| SCALE: NTS         | SHEET 1 OF 2     |  |  |
| DRAWING NUMBER     | ISSUE            |  |  |
| 837 Assembly       | 1