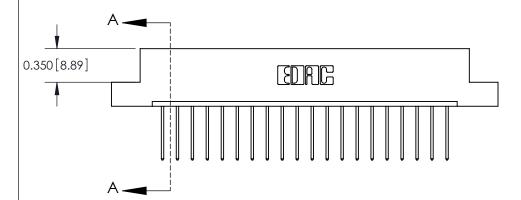

## **Contact Detail**

540-Wire Wrap .025 Sq.(0.64 Sq.) - Tail LG=.560(14.22)

.156 [3.96] Contact Spacing x .200 [5.08] Row Spacing

THIS IS A C.A.D. GENERATED DRAWING DO NOT MAKE MANUAL REVISIONS TO MASTER.