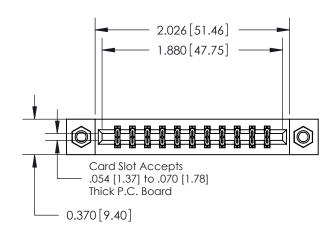

**Mounting Option** 

07-M3-0.5 Metric Threaded Inserts

## **Contact Detail**

555-Extender Board Bend (Code 500 Contacts)

.156 [3.96] Contact Spacing x .200 [5.08] Row Spacing

**See Accompanying Pages for: Contact Bend Details** 

THIS IS A C.A.D. GENERATED DRAWING DO NOT MAKE MANUAL REVISIONS TO MASTER.