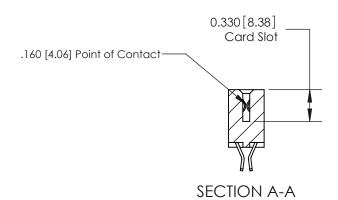

## **Contact Detail**

555-Extender Board Bend (Code 500 Contacts)

.156 [3.96] Contact Spacing x .200 [5.08] Row Spacing

**See Accompanying Pages for: Contact Bend Details** 

THIS IS A C.A.D. GENERATED DRAWING DO NOT MAKE MANUAL REVISIONS TO MASTER.