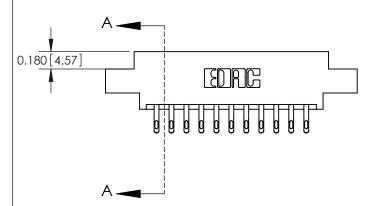

## **Contact Detail**

555-Extender Board Bend (Code 500 Contacts)

.156 [3.96] Contact Spacing x .200 [5.08] Row Spacing

**See Accompanying Pages for: Contact Bend Details** 

THIS IS A C.A.D. GENERATED DRAWING DO NOT MAKE MANUAL REVISIONS TO MASTER.