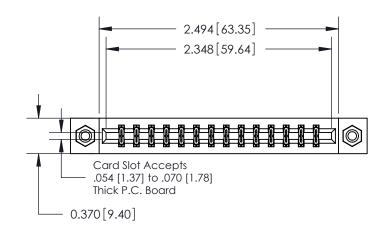

**Mounting Option** 

## **Contact Detail**

555-Extender Board Bend (Code 500 Contacts)

.156 [3.96] Contact Spacing x .200 [5.08] Row Spacing

THIS IS A C.A.D. GENERATED DRAWING 08-#4-40 Unified Threaded Inserts DO NOT MAKE MANUAL REVISIONS TO MASTER.

ISSUE NUMBER ORIGINAL

0.330[8.38] Card Slot .160 [4.06] Point of Contact SECTION A-A

837/887 Series High Temp Card Edge Connector Part Number: 887-028-555-808

YOUR CONNECTION TO QUALITY & SERVICE

**EDAC INC** TORONTO, ONTARIO CANADA