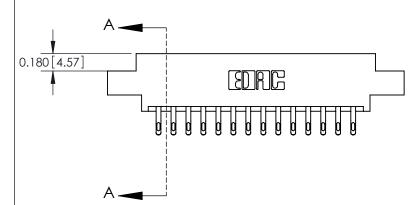

**See Accompanying Pages for:** 

**Contact Bend Details** 

ISSUE NUMBER

ORIGINAL

1

|                     | 837/887 Series High Temp Card Edge Connector |                                                                                                                                                                                                  | ACAD REFERENCE | NO. 837 EN       | 837 ENG MASTER |  |
|---------------------|----------------------------------------------|--------------------------------------------------------------------------------------------------------------------------------------------------------------------------------------------------|----------------|------------------|----------------|--|
| Contact Bend Detail |                                              | DRAWN: J.LEE                                                                                                                                                                                     | DATE: OC       | DATE: OCT. 06/09 |                |  |
|                     | Confact Bend Detail                          |                                                                                                                                                                                                  | CHECKED:       | DATE:            | DATE:          |  |
| YOUR CONNEC         | EDAC INC                                     | THESE DRAWINGS AND SPECIFICATIONS ARE THE PROPERTY OF EDAC INC.,AND SHALL NOT BE REPRODUCED, OR COPIED OR USED AS THE BASIS FOR THE MANUFACTURE OR SALE OF APPARATUS WITHOUT WRITTEN PERMISSION. | SCALE: NTS     | SHEET            | 2 <b>OF</b> 2  |  |
|                     | TORONTO, ONTARIO                             |                                                                                                                                                                                                  | DRAWING NUMBER | •                | ISSUE          |  |
|                     | YOUR CONNECTION TO QUALITY & SERVICE         |                                                                                                                                                                                                  | 837 Assembly   |                  | 1              |  |