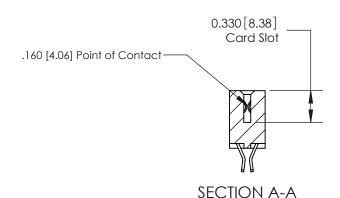

## **Contact Detail**

555-Extender Board Bend (Code 500 Contacts)

.156 [3.96] Contact Spacing x .200 [5.08] Row Spacing

THIS IS A C.A.D. GENERATED DRAWING DO NOT MAKE MANUAL REVISIONS TO MASTER.

ISSUE NUMBER

ISSUE NUMBER

ORIGINAL

1

|                     | 837/887 Series High Temp Card Edge Connector                                                                                                                                                                                                                                                                                          |                                  | ACAD REFERENCE | NO. 837 EN       | 837 ENG MASTER |  |
|---------------------|---------------------------------------------------------------------------------------------------------------------------------------------------------------------------------------------------------------------------------------------------------------------------------------------------------------------------------------|----------------------------------|----------------|------------------|----------------|--|
| Contact Bend Detail |                                                                                                                                                                                                                                                                                                                                       | DRAWN: J.LEE                     | DATE: OC       | DATE: OCT. 06/09 |                |  |
|                     | Confact bend Defail                                                                                                                                                                                                                                                                                                                   |                                  | CHECKED:       | DATE:            | DATE:          |  |
|                     | EDAC INC TORONTO, ONTARIO CANADA YOUR CONNECTION TO QUALITY & SERVICE  TORONTO, ONTARIO CANADA YOUR CONNECTION TO QUALITY & SERVICE  THESE DRAWINGS AND SPECIFICATIONS ARE THE PROPERTY OF EDAC INC.,AND SHALL NOT BE REPRODUCED, OR COPIED ON USED AS THE BASIS FOR THE MANUFACTURE OR SALE OF APPARATUS WITHOUT WRITTEN PERMISSION. |                                  | SCALE: NTS     | SHEET            | 2 <b>OF</b> 2  |  |
|                     |                                                                                                                                                                                                                                                                                                                                       | DRAWING NUMBER                   |                | ISSUE            |                |  |
|                     |                                                                                                                                                                                                                                                                                                                                       | MANUFACTURE OR SALE OF APPARATUS | 837 Assembly   |                  | 1              |  |