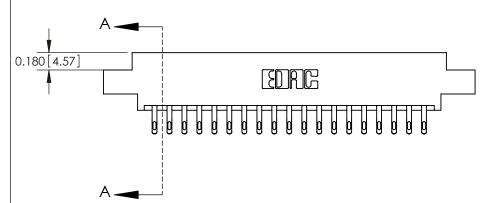

ORIGINAL

**See Accompanying Pages for:** 

**Contact Bend Details** 

837/887 Series High Temp Card Edge Connector Part Number: 887-038-555-802

|                    | EDAC INC          |
|--------------------|-------------------|
|                    | TORONTO, ONTARIO  |
|                    | CANADA            |
| YOUR CONNECTION TO | QUALITY & SERVICE |