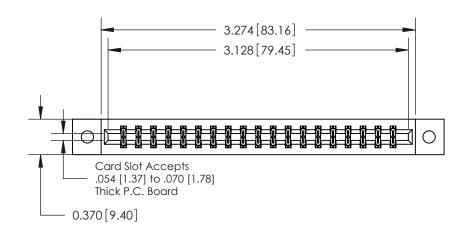

**Mounting Option** 

02-.128 (3.25) Dia. Mounting Holes

ORIGINAL

**See Accompanying Pages for:** 

**Contact Bend Details** 

837/887 Series High Temp Card Edge Connector Part Number: 887-038-555-802

|                    | EDAC INC          |
|--------------------|-------------------|
|                    | TORONTO, ONTARIO  |
|                    | CANADA            |
| YOUR CONNECTION TO | QUALITY & SERVICE |