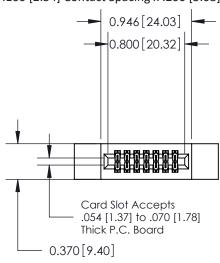

842/892 Series High Temp Card Edge Connector Part Number: 892-014-556-212

YOUR CONNECTION TO QUALITY & SERVICE

| ACAD REFERENCE NO | . 842 ENG MASTER |  |  |  |
|-------------------|------------------|--|--|--|
| DRAWN: J.LEE      | DATE: OCT. 06/09 |  |  |  |
| CHECKED:          | DATE:            |  |  |  |
| SCALE: NTS        | SHEET 1 OF 3     |  |  |  |
| DRAWING NUMBER    | ISSUE            |  |  |  |