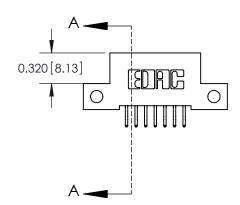

## **Mounting Option**

12-.128 (3.25) Dia. Side Mounting Holes

## **Contact Detail**

556-Extender Board Bend (Code 520 Contacts)

.100 [2.54] Contact Spacing x .200 [5.08] Row Spacing





**See Accompanying Pages for:** 

- **Contact Bend Details**
- **Mounting Options**



.240 [6.10] Point of Contact-



842/892 Series High Temp Card Edge Connector Part Number: 892-014-556-212

YOUR CONNECTION TO QUALITY & SERVICE

| ACAD REFERENCE NO | . 842 ENG MASTER |  |  |  |
|-------------------|------------------|--|--|--|
| DRAWN: J.LEE      | DATE: OCT. 06/09 |  |  |  |
| CHECKED:          | DATE:            |  |  |  |
| SCALE: NTS        | SHEET 1 OF 3     |  |  |  |
| DRAWING NUMBER    | ISSUE            |  |  |  |

842 Assembly

THIS IS A C.A.D. GENERATED DRAWING DO NOT MAKE MANUAL REVISIONS TO MASTER

ORIGINAL (1)



| 842/892 Series High Temp Card Edge Connector |                                                                 |              | ACAD REFERENCE NO. 842 ENG MA