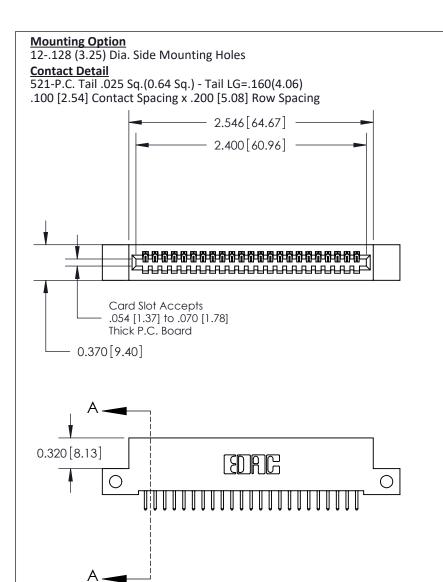

.240 [6.10] Point of Contact-

842/892 Series High Temp Card Edge Connector Part Number: 892-023-521-112

YOUR CONNECTION TO QUALITY & SERVICE

CANADA

J.LEE DATE: OCT. 06/09 SHEET 1 OF 3

SECTION A-A

842 Assembly

## **See Accompanying Pages for:**

- **Contact Bend Details**
- **Mounting Options**

THIS IS A C.A.D. GENERATED DRAWING DO NOT MAKE MANUAL REVISIONS TO MASTER

ORIGINAL (1)

| 842/892 Series High Temp Card Edge Connector<br>Contact Bend Detail |                                                                                                 | ACAD REFERENCE NO. 842 ENG MASTER |             |                  |        |
|---------------------------------------------------------------------|-------------------------------------------------------------------------------------------------|-----------------------------------|-------------|------------------|--------|
|                                                                     |                                                                                                 | DRAWN:                            | J.LEE       | DATE: OCT. 06/09 |        |
|                                                                     |                                                                                                 | CHECKED:                          |             | DATE:            |        |
| EDAC INC                                                            | THESE DRAWINGS AND SPECIFICATIONS ARE THE PROPERTY OF EDAC INCAND                               | SCALE:                            | NTS         | SHEET :          | 2 OF 3 |
| TORONTO, ONTARIO                                                    | SHALL NOT BE REPRODUCED,OR COPIED OR USED AS THE BASIS FOR THE MANUFACTURE OR SALE OF APPARATUS | DRAWING                           | NUMBER      |                  | ISSUE  |
| YOUR CONNECTION TO QUALITY & SERVICE                                |                                                                                                 | 8                                 | 42 Assembly |                  | 1      |