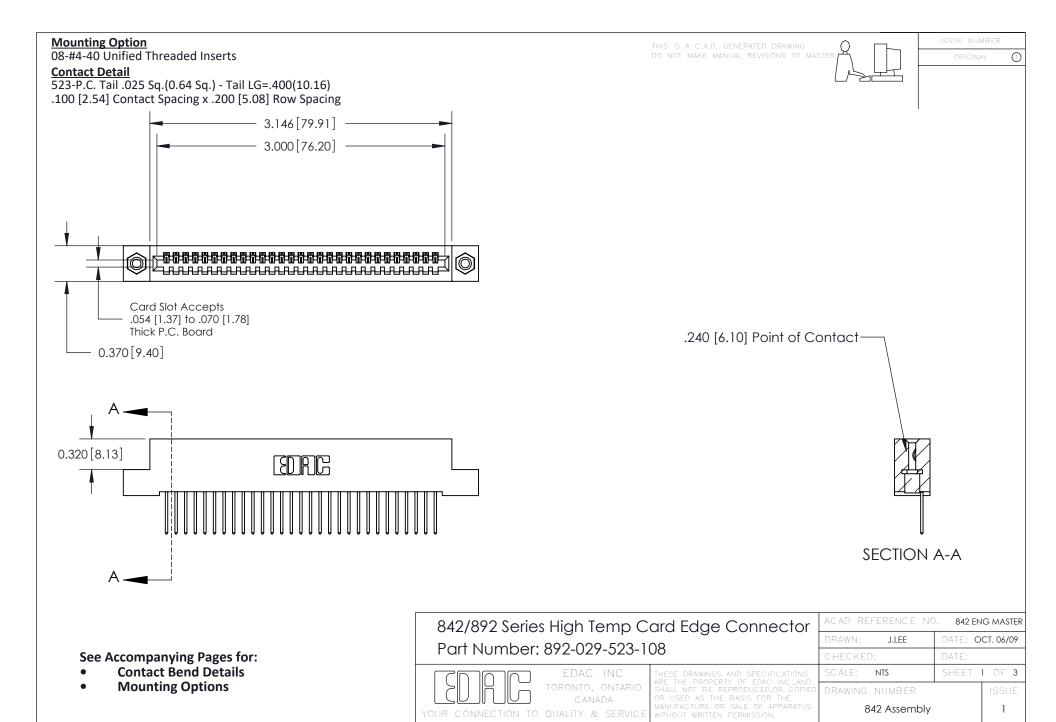

THIS IS A C.A.D. GENERATED DRAWING DO NOT MAKE MANUAL REVISIONS TO MASTER

ORIGINAL (1)



| 842/892 Series High Temp Card Edge Connector<br>Contact Bend Detail |                                                                                                 | ACAD REFERENCE NO. 842 ENG MASTER |             |                  |        |
|---------------------------------------------------------------------|-------------------------------------------------------------------------------------------------|-----------------------------------|-------------|------------------|--------|
|                                                                     |                                                                                                 | DRAWN:                            | J.LEE