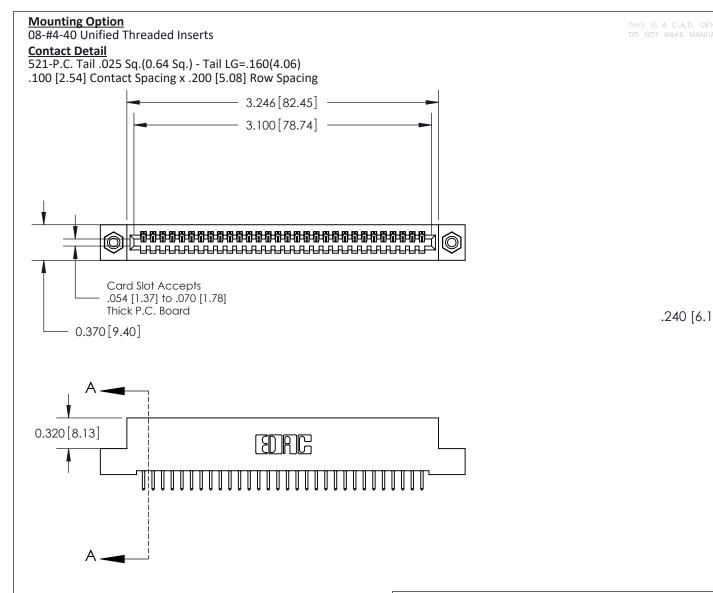

.240 [6.10] Point of Contact-

842/892 Series High Temp Card Edge Connector Part Number: 892-030-521-108

842 ENG MASTER J.LEE DATE: OCT. 06/09 SHEET 1 OF 3

SECTION A-A

YOUR CONNECTION TO QUALITY & SERVICE

842 Assembly

THIS IS A C.A.D. GENERATED DRAWING
DO NOT MAKE MANUAL REVISIONS TO MASTER

ISSUE NUMBER

ORIGINAL

1

| 842/892 Series High Temp Card Edge Co<br>Mounting Options  | DRAWN: J.LEE DATE: OCT. 06/09  CHECKED: DATE: |
|------------------------------------------------------------|-----------------------------------------------|
| EDAC INC THESE DRAWINGS AND S ARE THE PROPERTY OF          |                                               |
|                                                            | DUCED,OR COPIED DRAWING NUMBER ISSUE          |
| YOUR CONNECTION TO QUALITY & SERVICE WITHOUT WRITTEN PERMI |                                               |