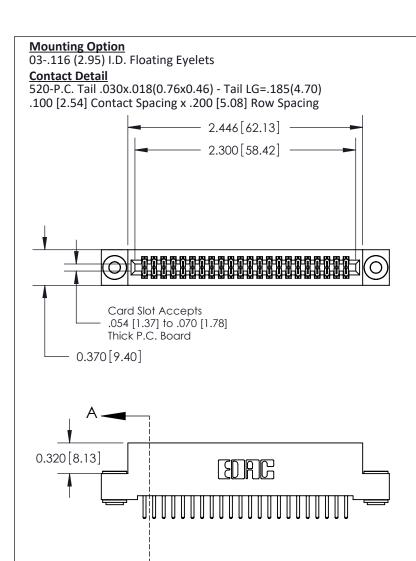

THIS IS A C.A.D. GENERATED DRAWING DO NOT MAKE MANUAL REVISIONS TO MASTER

ISSUE NUMBER

ORIGINAL

1

| 842/892 Series High Temp Card Edge Co<br>Mounting Options  | DRAWN: J.LEE DATE: OCT. 06/09  CHECKED: DATE: |
|------------------------------------------------------------|-----------------------------------------------|
| EDAC INC THESE DRAWINGS AND S                              |                                               |
|                                                            | DUCED,OR COPIED DRAWING NUMBER ISSUE          |
| YOUR CONNECTION TO QUALITY & SERVICE WITHOUT WRITTEN PERMI |                                               |