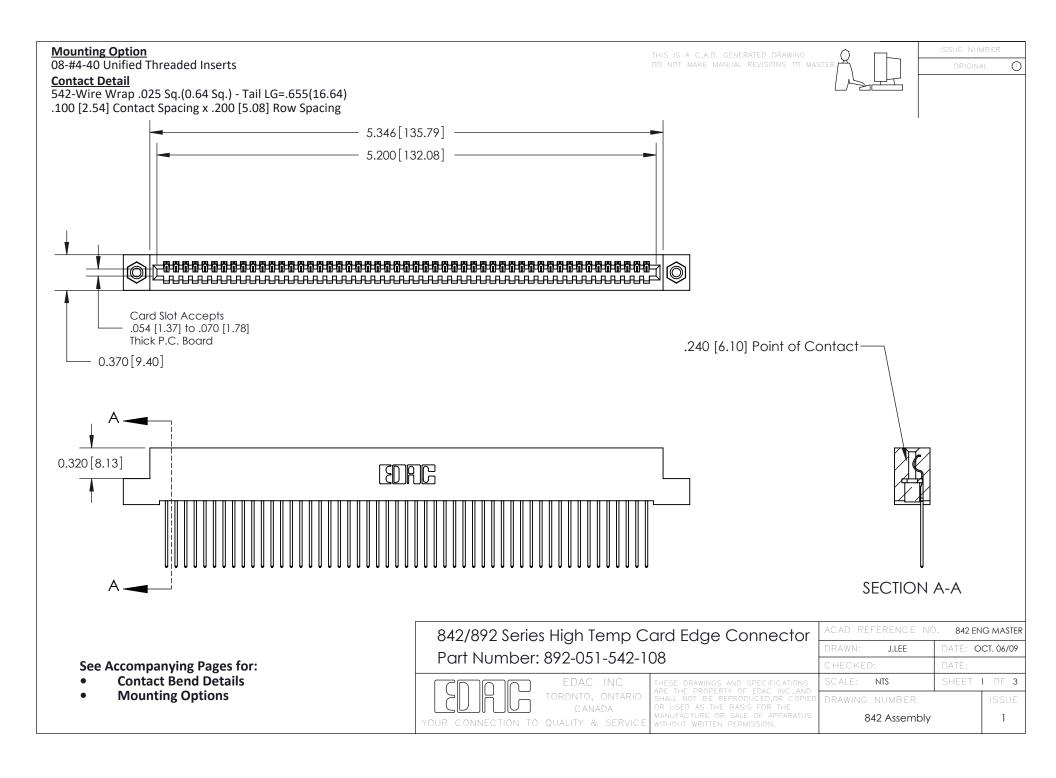

THIS IS A C.A.D. GENERATED DRAWING DO NOT MAKE MANUAL REVISIONS TO MASTER

ORIGINAL (1)



| 842/892 Series High Temp Card Edge Connector<br>Contact Bend Detail |                                                                                                 | ACAD REFERENCE NO. 842 ENG MASTER |             |                  |        |
|---------------------------------------------------------------------|-------------------------------------------------------------------------------------------------|-----------------------------------|-------------|------------------|--------|
|                                                                     |                                                                                                 | DRAWN:                            | J.LEE