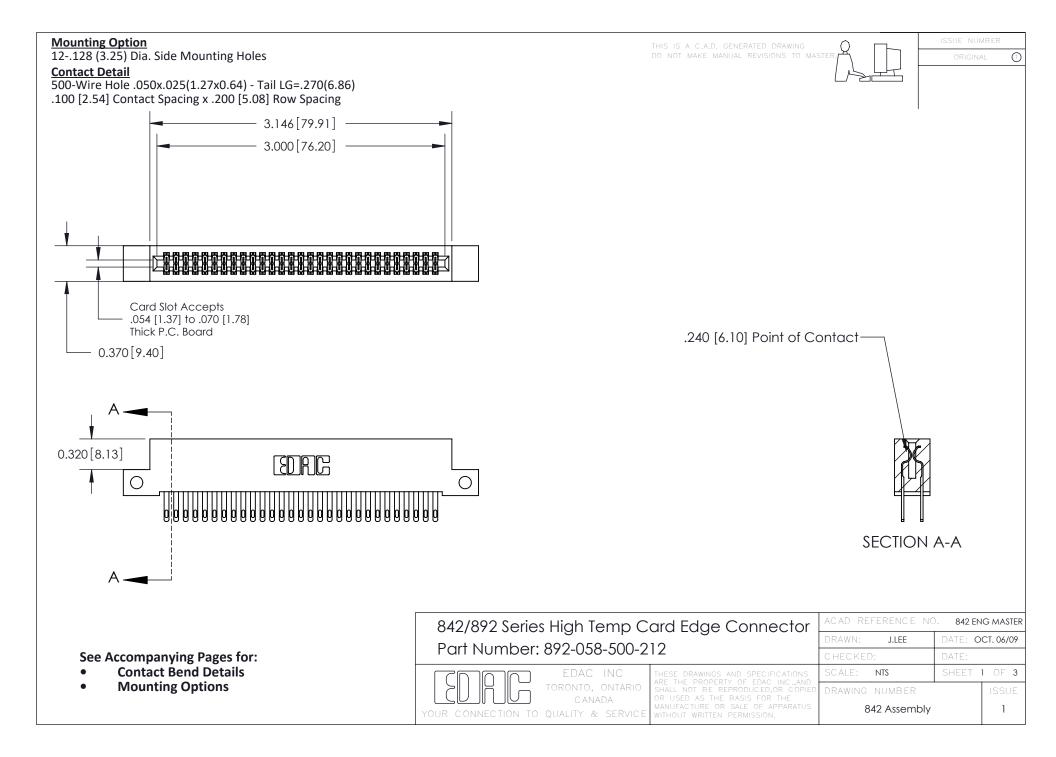

THIS IS A C.A.D. GENERATED DRAWING DO NOT MAKE MANUAL REVISIONS TO MASTER

ISSUE NUMBE

ORIGINAL

1

| 842/892 Series High Temp Card Edge Connector<br>Contact Bend Detail                            |                                                                   | ACAD REFERENCE NO. 842 ENG MASTER |       |                         |        |
|------------------------------------------------------------------------------------------------|-------------------------------------------------------------------|-----------------------------------|-------|-------------------------|--------|
|                                                                                                |                                                                   | DRAWN: .                          | J.LEE | DATE: <b>OCT. 06/09</b> |        |
|                                                                                                |                                                                   | CHECKED:                          |       | DATE:                   |        |
| EDAC INC                                                                                       | THESE DRAWINGS AND SPECIFICATIONS ARE THE PROPERTY OF EDAC INCAND | SCALE: NTS                        |       | SHEET 2                 | 2 OF 3 |
| TORONTO, ONTARIO                                                                               | SHALL NOT BE REPRODUCED, OR COPIED OR USED AS THE BASIS FOR THE   | DRAWING NUI                       | MBER  |                         | ISSUE  |
| CANADA  OR USED AS THE BASIS FOR THE MANUFACTURE OR SALE OF APPARA WITHOUT WRITTEN PERMISSION. |                                                                   | 842 Assembly                      |       | 1                       |        |