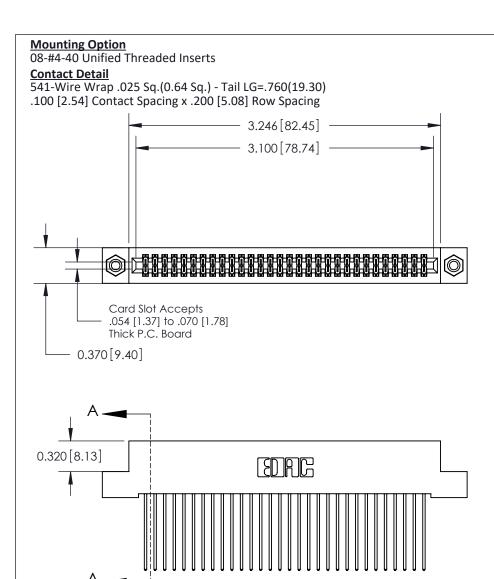

.240 [6.10] Point of Contact-

842/892 Series High Temp Card Edge Connector Part Number: 892-060-541-208

842 ENG MASTER J.LEE DATE: OCT. 06/09

SHEET 1 OF 3

SECTION A-A

842 Assembly

**See Accompanying Pages for: Contact Bend Details** 