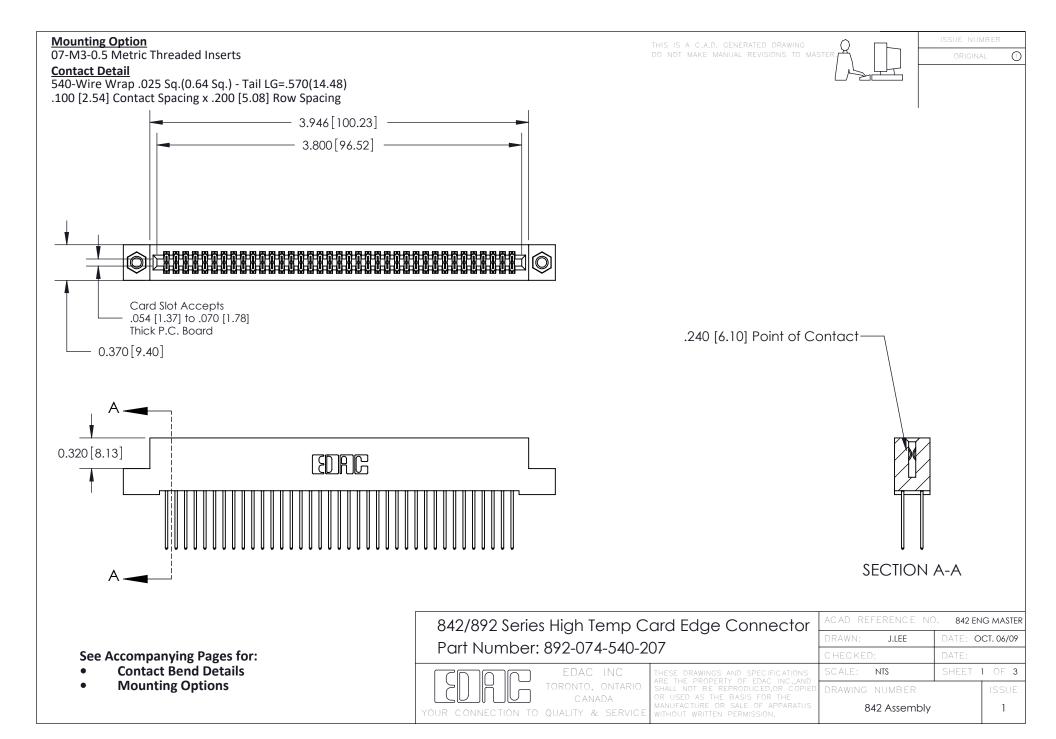

THIS IS A C.A.D. GENERATED DRAWING DO NOT MAKE MANUAL REVISIONS TO MASTER

ORIGINAL (1)



| 842/892 Series High Temp Card Edge Connector<br>Contact Bend Detail |                                                                                                 | ACAD REFERENCE NO. 842 ENG MASTER |             |                  |        |
|---------------------------------------------------------------------|-------------------------------------------------------------------------------------------------|-----------------------------------|-------------|------------------|--------|
|                                                                     |                                                                                                 | DRAWN:                            | J.LEE