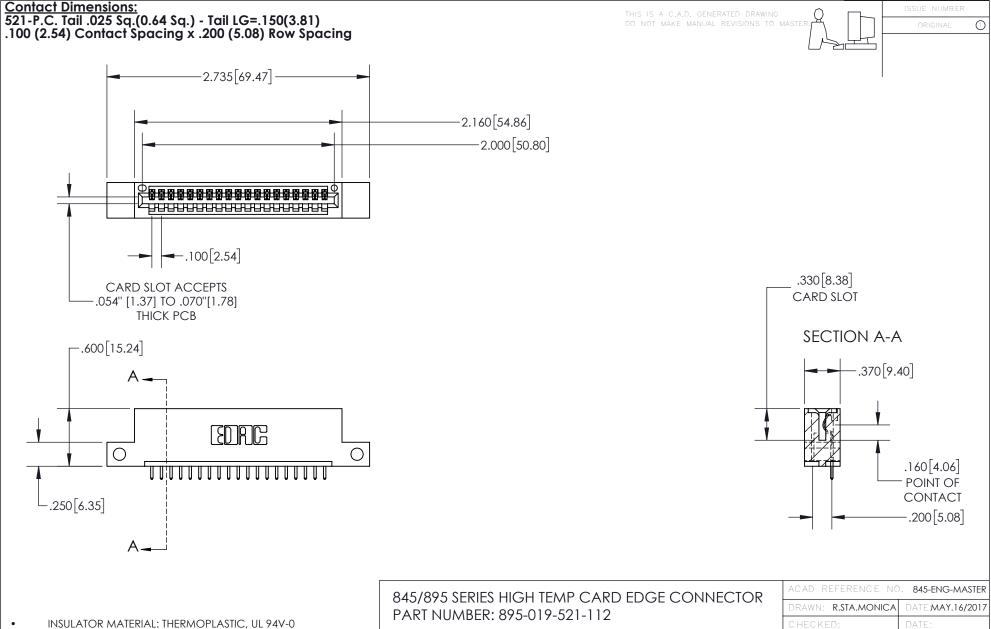

## 845/895 SERIES HIGH TEMP CARD EDGE CONNECTOR CONTACT CODE 555,556,558,559,560 DIMENSIONS

YOUR CONNECTION TO QUALITY & SERVICE

|   | ACAD REFERENCE NO   | . 845-ENG-MASTER |
|---|---------------------|------------------|
|   | DRAWN: R.STA.MONICA | DATE:MAY.16/2017 |
|   | CHECKED:            | DATE:            |
|   | SCALE: 1:1          | SHEET 2 OF 2     |
| D | DRAWING NUMBER      | ISSUE            |