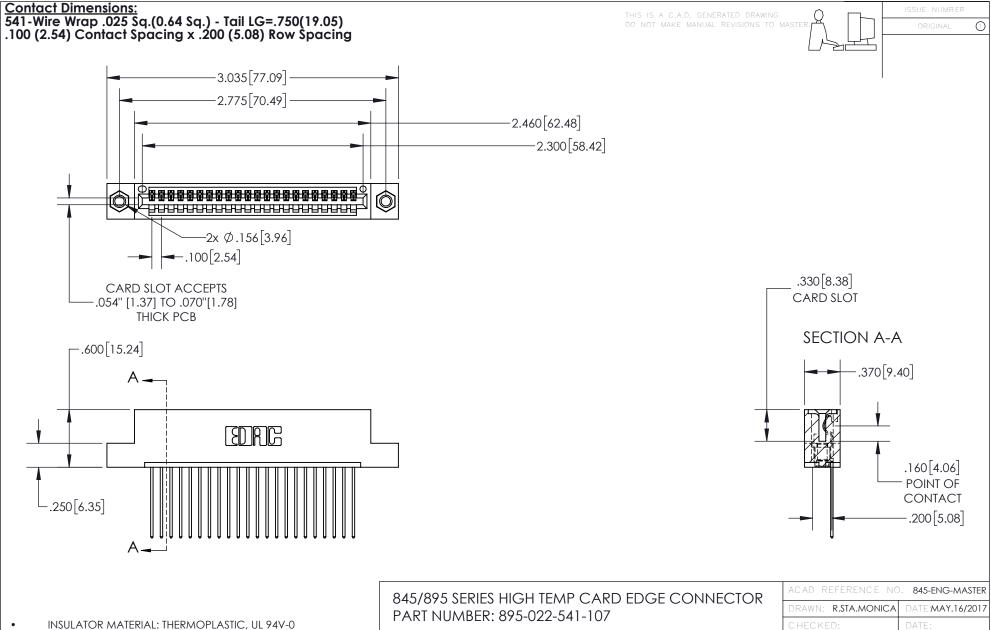

CONTACT MATERIAL; COPPER TIN ALLOY
CONTACT PLATING: GOLD ON THE MATING AREA, TIN PLATING
ON THE CONTACT TAILS, NICKEL UNDERPLATE

YOUR CONNECTION TO QUALITY & SERVICE

| ACAD REFERENCE NO. 845-ENG-MASTER |     |                  |       |
|-----------------------------------|-----|------------------|-------|
| DRAWN: R.STA.MONICA               |     | DATE:MAY.16/2017 |       |
| CHECKED:                          |     | DATE:            |       |
| SCALE:                            | 1:1 | SHEET 1          | OF 2  |
| DRAWING NUMBER                    |     |                  | ISSUE |

845-ENG-MASTER







INSULATOR MATERIAL: THERMOPLASTIC POLYESTER, UL 94V-0 DAP MATERIAL AVAILABLE UPON REQUEST

**Contact Code 558** 

CONTACT MATERIAL; COPPER ALLOY CONTACT PLATING: GOLD ON THE MATING