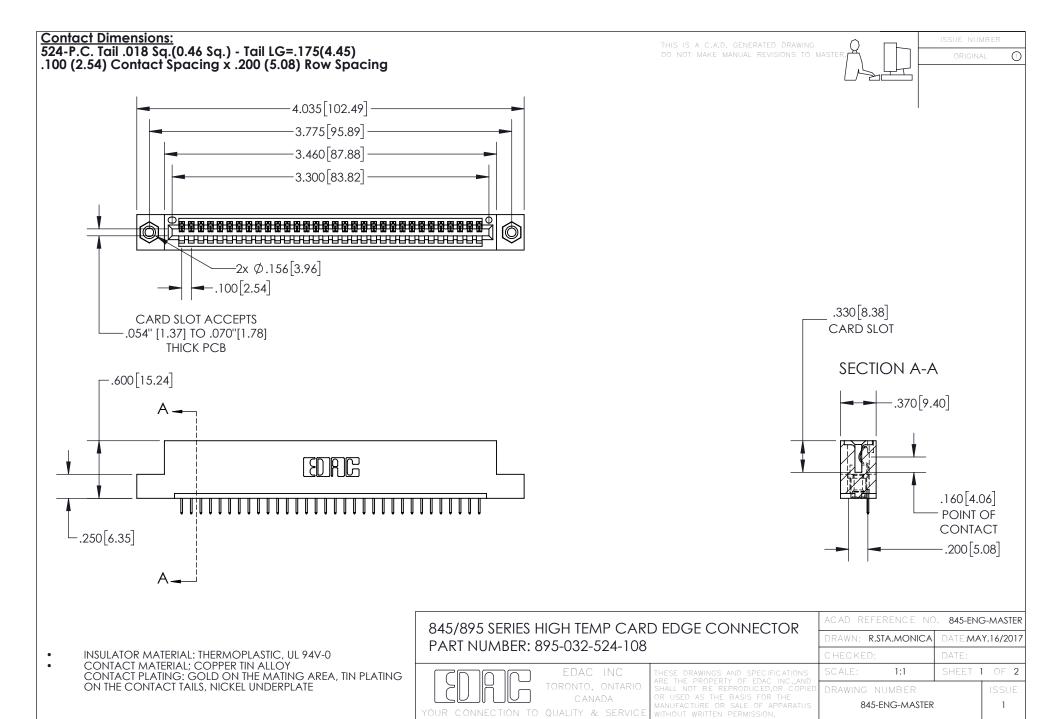

## 845/895 SERIES HIGH TEMP CARD EDGE CONNECTOR CONTACT CODE 555,556,558,559,560 DIMENSIONS

YOUR CONNECTION TO QUALITY & SERVICE

Contact Code 559

|   | ACAD REFERENCE NO. 845-ENG-MASTER |                  |  |
|---|-----------------------------------|------------------|--|
|   | DRAWN: R.STA.MONICA               | DATE:MAY.16/2017 |  |
|   | CHECKED:                          | DATE:            |  |
|   | SCALE: 1:1                        | SHEET 2 OF 2     |  |
| D | DRAWING NUMBER                    | ISSUE            |  |