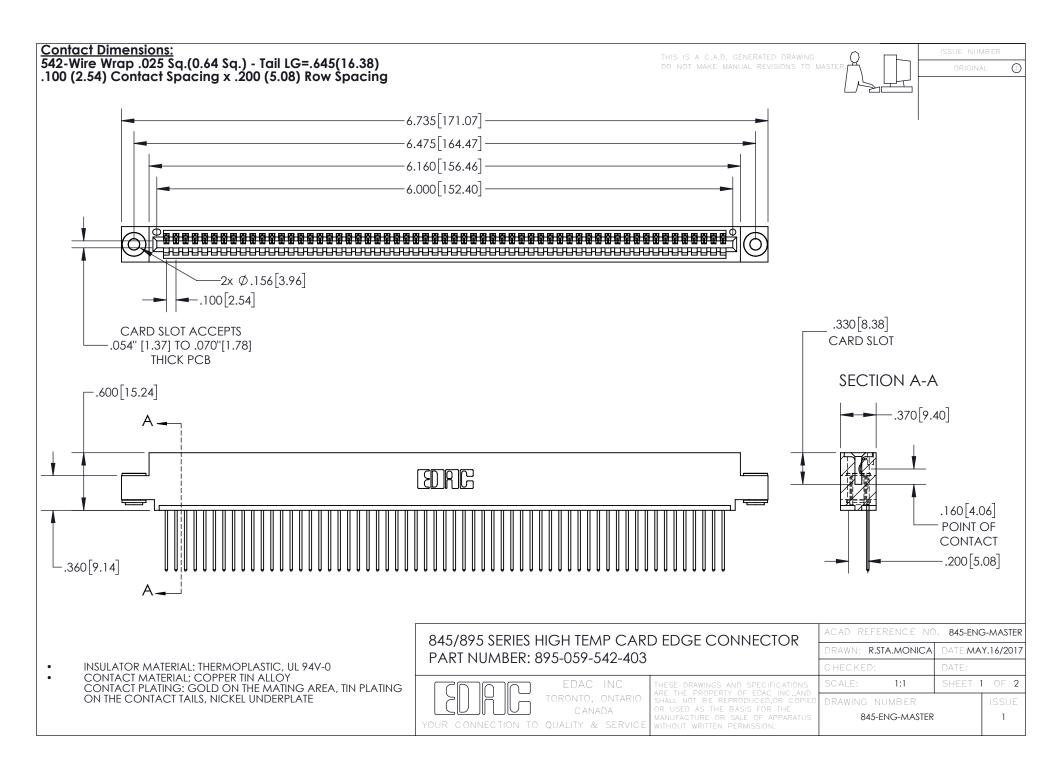

INSULATOR MATERIAL: THERMOPLASTIC POLYESTER, UL 94V-0 DAP MATERIAL AVAILABLE UPON REQUEST

**Contact Code 558** 

CONTACT MATERIAL; COPPER ALLOY CONTACT PLATING: GOLD ON THE MATING AREA, TIN PLATING ON THE CONTACT TAILS, NICKEL UNDERPLATE

## 845/895 SERIES HIGH TEMP CARD EDGE CONNECTOR CONTACT CODE 555,556,558,559,560 DIMENSIONS

YOUR CONNECTION TO QUALITY & SERVICE

Contact Code 559

|   | ACAD REFERENCE NO. 845-ENG-MASTER |                  |  |
|---|-----------------------------------|------------------|--|
|   | DRAWN: R.STA.MONICA               | DATE:MAY.16/2017 |  |
|   | CHECKED:                          | DATE:            |  |
|   | SCALE: 1:1                        | SHEET 2 OF 2     |  |
| D | DRAWING NUMBER                    | ISSUE            |  |

Contact Code 560

845-ENG-MASTER