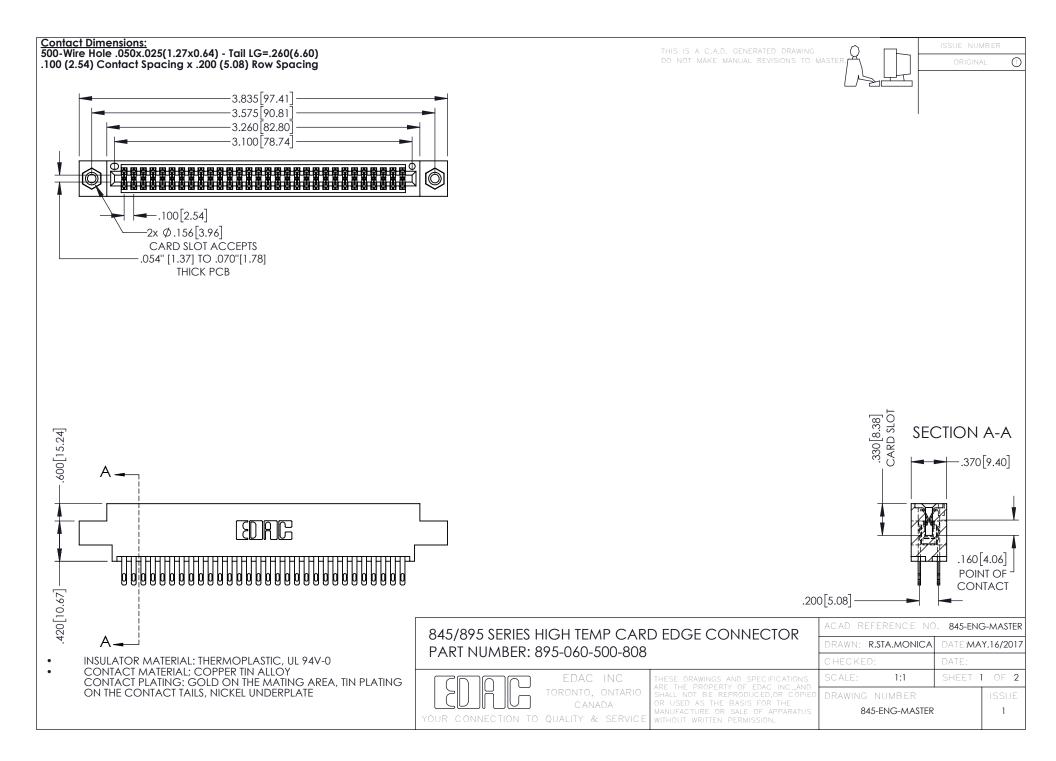

- INSULATOR MATERIAL: THERMOPLASTIC POLYESTER, UL 94V-0 DAP MATERIAL AVAILABLE UPON REQUEST
- CONTACT MATERIAL; COPPER ALLOY

**Contact Code 558** 

CONTACT PLATING: GOLD ON THE MATING AREA, TIN PLATING ON THE CONTACT TAILS, NICKEL UNDERPLATE

## 845/895 SERIES HIGH TEMP CARD EDGE CONNECTOR CONTACT CODE 555,556,558,559,560 DIMENSIONS

YOUR CONNECTION TO QUALITY & SERVICE

Contact Code 559

|   | ACAD REFERENCE NO   | . 845-ENG-MASTER |
|---|---------------------|------------------|
|   | DRAWN: R.STA.MONICA | DATE:MAY.16/2017 |
|   | CHECKED:            | DATE:            |
|   | SCALE: 1:1          | SHEET 2 OF 2     |
| D | DRAWING NUMBER      | ISSUE            |

Contact Code 560

845-ENG-MASTER