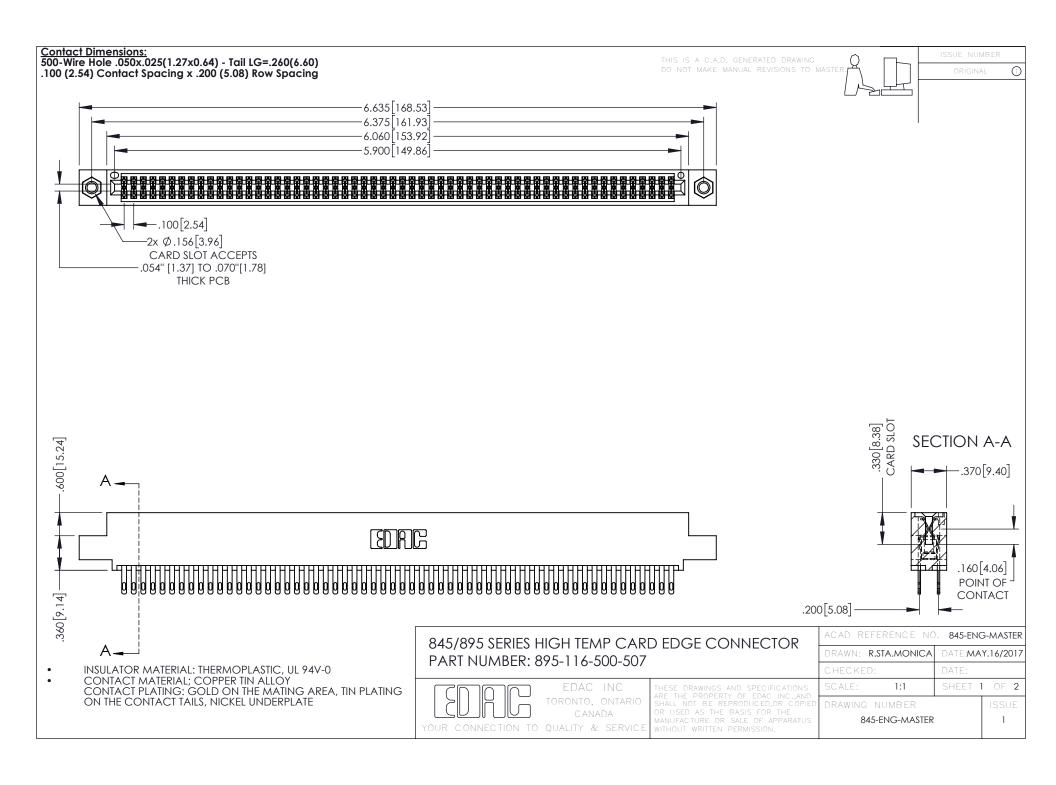

## 845/895 SERIES HIGH TEMP CARD EDGE CONNECTOR CONTACT CODE 555,556,558,559,560 DIMENSIONS

YOUR CONNECTION TO QUALITY & SERVICE

|   | ACAD REFERENCE NO. 845-ENG-MASTER |                  |
|---|-----------------------------------|------------------|
|   | DRAWN: R.STA.MONICA               | DATE:MAY.16/2017 |
|   | CHECKED:                          | DATE:            |
|   | SCALE: 1:1                        | SHEET 2 OF 2     |
| D | DRAWING NUMBER                    | ISSUE            |