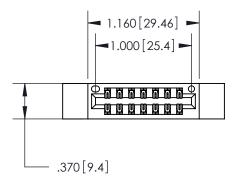

Card Slot Accepts .054 [1.37] to .070 [1.78] Thick P.C. Board .330[8.38] Card Slot -.160 [4.07] Point of Contact —

846/896 SERIES HIGH TEMP CARD EDGE CONNECTOR PART NUMBER: 896-014-522-212

**EDAC INC** TORONTO, ONTARIO CANADA

Contact Dimensions: 522-P.C. Tail .025 Sq. (0.64 Sq.) - Tail LG. =.440 (11.18) .125 (3.18) Contact Spacing x .250 (6.35) Row Spacing

THIS IS A C.A.D. GENERATED DRAWING DO NOT MAKE MANUAL REVISIONS TO MASTER.