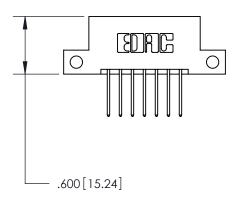

THIS IS A C.A.D. GENERATED DRAWING DO NOT MAKE MANUAL REVISIONS TO MASTER.

ISSUE NUMBER

.165[4.19]

.375 [9.54]

ORIGINAL

1

.060 [1.52] .125(3.18) to .210(5.33) **Outside Tails** .125(3.18) to .210(5.33) **Outside Tails** 

**Contact Code 558** 