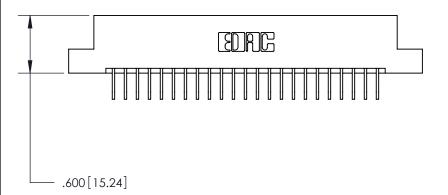

846-FNG-MASTER

THIS IS A C.A.D. GENERATED DRAWING DO NOT MAKE MANUAL REVISIONS TO MASTER.

ISSUE NUMBER

.165[4.19]

.375 [9.54]

ORIGINAL

1

.060 [1.52] .125(3.18) to .210(5.33) **Outside Tails** .125(3.18) to .210(5.33) **Outside Tails** 