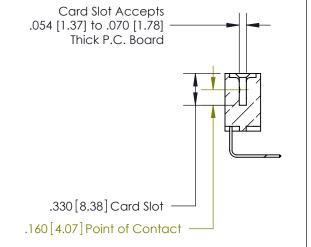

## 846/896 SERIES HIGH TEMP CARD EDGE CONNECTOR CONTACT CODE 555,556,558,559,560 DIMENSIONS

.150 [3.81]

YOUR CONNECTION TO QUALITY & SERVICE

**Contact Code 559** 

**EDAC INC** TORONTO, ONTARIO CANADA

THESE DRAWINGS AND SPECIFICATIONS ARE THE PROPERTY OF EDAC INC.,AND SHALL NOT BE REPRODUCED, OR COPIED OR USED AS THE BASIS FOR THE MANUFACTURE OR SALE OF APPARATUS WITHOUT WRITTEN PERMISSION.