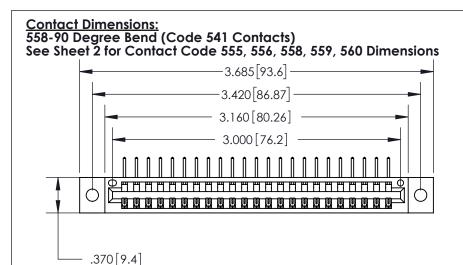

INSULATOR MATERIAL: THERMOPLASTIC POLYESTER, UL 94V-0 CONTACT MATERIAL; COPPER, NICKEL, TIN ALLOY CA-725

CONTACT PLATING: GOLD ON THE MATING AREA, TIN-LEAD

ON THE CONTACT TAILS, NICKEL UNDERPLATE

THIS IS A C.A.D. GENERATED DRAWING DO NOT MAKE MANUAL REVISIONS TO MASTER.

ISSUE NUMBER ORIGINAL

ACAD REFERENCE NO

846/896 SERIES HIGH TEMP CARD EDGE CONNECTOR PART NUMBER: 896-023-558-102

YOUR CONNECTION TO QUALITY & SERVICE

**EDAC INC** TORONTO, ONTARIO CANADA

THESE DRAWINGS AND SPECIFICATIONS ARE THE PROPERTY OF EDAC INC.,AND SHALL NOT BE REPRODUCED, OR COPIED OR USED AS THE BASIS FOR THE MANUFACTURE OR SALE OF APPARATUS WITHOUT WRITTEN PERMISSION.