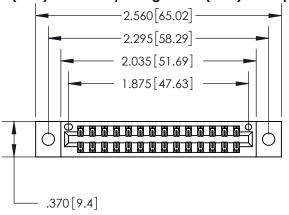

846/896 SERIES HIGH TEMP CARD EDGE CONNECTOR PART NUMBER: 896-028-521-202

**EDAC INC** TORONTO, ONTARIO CANADA

THESE DRAWINGS AND SPECIFICATIONS ARE THE PROPERTY OF EDAC INC.,AND SHALL NOT BE REPRODUCED, OR COPIED OR USED AS THE BASIS FOR THE MANUFACTURE OR SALE OF APPARATUS WITHOUT WRITTEN PERMISSION.

Contact Dimensions: 521-P.C. Tail .025 Sq. (0.64 Sq.) - Tail LG. =.150 (3.81) .125 (3.18) Contact Spacing x .250 (6.35) Row Spacing

- INSULATOR MATERIAL: THERMOPLASTIC POLYESTER, UL 94V-0 CONTACT MATERIAL; COPPER, NICKEL, TIN ALLOY CA-725
- CONTACT PLATING: GOLD ON THE MATING AREA, TIN-LEAD ON THE CONTACT TAILS, NICKEL UNDERPLATE