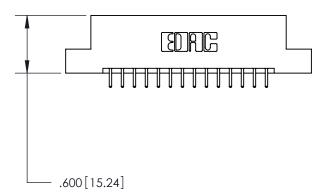

846/896 SERIES HIGH TEMP CARD EDGE CONNECTOR PART NUMBER: 896-028-521-202

**EDAC INC** TORONTO, ONTARIO CANADA

THESE DRAWINGS AND SPECIFICATIONS ARE THE PROPERTY OF EDAC INC.,AND SHALL NOT BE REPRODUCED, OR COPIED OR USED AS THE BASIS FOR THE MANUFACTURE OR SALE OF APPARATUS WITHOUT WRITTEN PERMISSION.

THIS IS A C.A.D. GENERATED DRAWING DO NOT MAKE MANUAL REVISIONS TO MASTER.

ISSUE NUMBER

.165[4.19]

.375 [9.54]

ORIGINAL

1

.060 [1.52] .125(3.18) to .210(5.33) **Outside Tails** .125(3.18) to .210(5.33) **Outside Tails** 