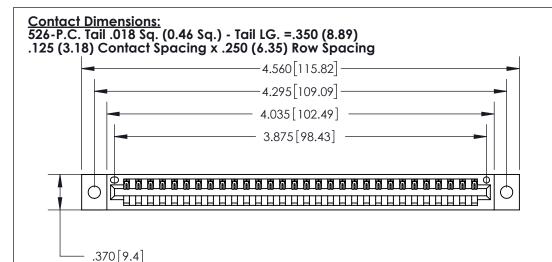

THIS IS A C.A.D. GENERATED DRAWING DO NOT MAKE MANUAL REVISIONS TO MASTER.

ISSUE NUMBER ORIGINAL

.600 [15.24]

INSULATOR MATERIAL: THERMOPLASTIC POLYESTER, UL 94V-0 CONTACT MATERIAL; COPPER, NICKEL, TIN ALLOY CA-725 CONTACT PLATING: GOLD ON THE MATING AREA, TIN-LEAD

ON THE CONTACT TAILS, NICKEL UNDERPLATE

846/896 SERIES HIGH TEMP CARD EDGE CONNECTOR PART NUMBER: 896-030-526-602

YOUR CONNECTION TO QUALITY & SERVICE

**EDAC INC** TORONTO, ONTARIO CANADA

THESE DRAWINGS AND SPECIFICATIONS ARE THE PROPERTY OF EDAC INC.,AND SHALL NOT BE REPRODUCED, OR COPIED OR USED AS THE BASIS FOR THE MANUFACTURE OR SALE OF APPARATUS WITHOUT WRITTEN PERMISSION.

| ACAD REFERENCE NO. | 846-ENG-MASTER   |
|--------------------|------------------|
| DRAWN: J.LEE       | DATE: APR. 22/09 |
| CHECKED:           | DATE:            |
| SCALE: 1:1         | SHEET 1 OF 2     |
| DRAWING NUMBER     | ISSUE            |
| 846-ENG-MASTER     | 1                |