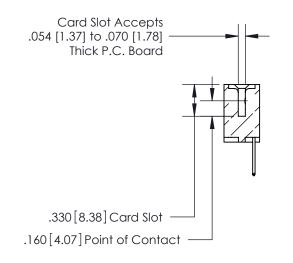

THIS IS A C.A.D. GENERATED DRAWING DO NOT MAKE MANUAL REVISIONS TO MASTER.

ISSUE NUMBER

.165[4.19]

.375 [9.54]

ORIGINAL

1

.060 [1.52] .125(3.18) to .210(5.33) **Outside Tails** .125(3.18) to .210(5.33) **Outside Tails** 

**Contact Code 560** 

INSULATOR MATERIAL: THERMOPLASTIC POLYESTER, UL 94V-0 CONTACT MATERIAL; COPPER, NICKEL, TIN ALLOY CA-725 CONTACT PLATING: GOLD ON THE MATING AREA, TIN-LEAD ON THE CONTACT TAILS, NICKEL UNDERPLATE

## 846/896 SERIES HIGH TEMP CARD EDGE CONNECTOR CONTACT CODE 555,556,558,559,560 DIMENSIONS

.150 [3.81]

YOUR CONNECTION TO QUALITY & SERVICE

**Contact Code 559** 

**EDAC INC** TORONTO, ONTARIO CANADA

THESE DRAWINGS AND SPECIFICATIONS ARE THE PROPERTY OF EDAC INC.,AND SHALL NOT BE REPRODUCED, OR COPIED OR USED AS THE BASIS FOR THE MANUFACTURE OR SALE OF APPARATUS WITHOUT WRITTEN PERMISSION.