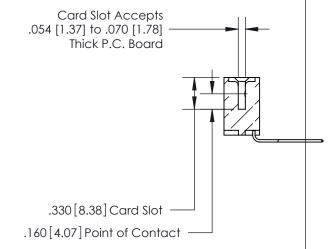

THIS IS A C.A.D. GENERATED DRAWING DO NOT MAKE MANUAL REVISIONS TO MASTER.

ISSUE NUMBER

ORIGINAL

1

.060 [1.52] .200 [5.08] .210[5.33] -.660 [16.76]

.060 [1.52] .150 [3.81] .260[6.6] -**Outside Tails** .660[16.76]

.165[4.19] .375 [9.54] .125(3.18) to .210(5.33) .125(3.18) to .210(5.33)

**Contact Code 558** 

**Contact Code 559** 

**Contact Code 560** 

INSULATOR MATERIAL: THERMOPLASTIC POLYESTER, UL 94V-0 CONTACT MATERIAL; COPPER, NICKEL, TIN ALLOY CA-725 CONTACT PLATING: GOLD ON THE MATING AREA, TIN-LEAD ON THE CONTACT TAILS, NICKEL UNDERPLATE