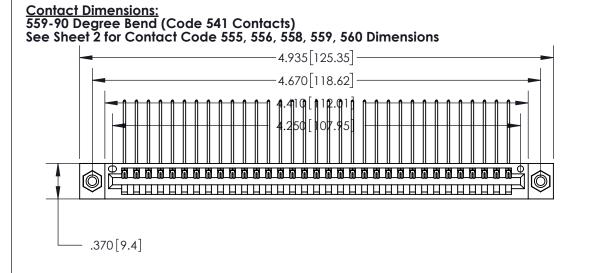

THIS IS A C.A.D. GENERATED DRAWING DO NOT MAKE MANUAL REVISIONS TO MASTER.

ISSUE NUMBER ORIGINAL

INSULATOR MATERIAL: THERMOPLASTIC POLYESTER, UL 94V-0 CONTACT MATERIAL; COPPER, NICKEL, TIN ALLOY CA-725 CONTACT PLATING: GOLD ON THE MATING AREA, TIN-LEAD

ON THE CONTACT TAILS, NICKEL UNDERPLATE

.600 [15.24]

846/896 SERIES HIGH TEMP CARD EDGE CONNECTOR PART NUMBER: 896-033-559-608

YOUR CONNECTION TO QUALITY & SERVICE

**EDAC INC** TORONTO, ONTARIO CANADA

THESE DRAWINGS AND SPECIFICATIONS ARE THE PROPERTY OF EDAC INC., AND SHALL NOT BE REPRODUCED, OR COPIED OR USED AS THE BASIS FOR THE MANUFACTURE OR SALE OF APPARATUS WITHOUT WRITTEN PERMISSION.