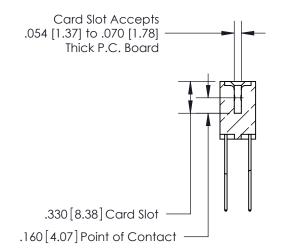

**Contact Code 560** 

INSULATOR MATERIAL: THERMOPLASTIC POLYESTER, UL 94V-0 CONTACT MATERIAL; COPPER, NICKEL, TIN ALLOY CA-725 CONTACT PLATING: GOLD ON THE MATING AREA, TIN-LEAD ON THE CONTACT TAILS, NICKEL UNDERPLATE

**Contact Code 558** 

## 846/896 SERIES HIGH TEMP CARD EDGE CONNECTOR CONTACT CODE 555,556,558,559,560 DIMENSIONS

.150 [3.81]

YOUR CONNECTION TO QUALITY & SERVICE

**Contact Code 559** 

**EDAC INC** TORONTO, ONTARIO CANADA

THESE DRAWINGS AND SPECIFICATIONS ARE THE PROPERTY OF EDAC INC.,AND SHALL NOT BE REPRODUCED, OR COPIED OR USED AS THE BASIS FOR THE MANUFACTURE OR SALE OF APPARATUS WITHOUT WRITTEN PERMISSION.