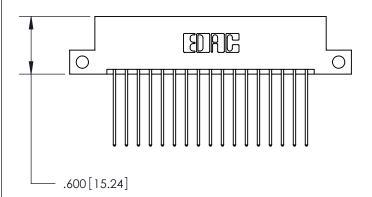

846-ENG-MASTER

THIS IS A C.A.D. GENERATED DRAWING DO NOT MAKE MANUAL REVISIONS TO MASTER.

ISSUE NUMBER

.165[4.19]

.375 [9.54]

ORIGINAL

1

.060 [1.52] .125(3.18) to .210(5.33) **Outside Tails** .125(3.18) to .210(5.33) **Outside Tails** 