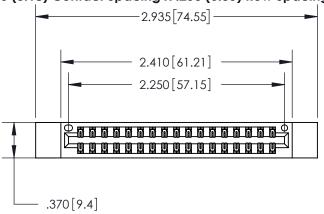

<u>Contact Dimensions:</u> 541-Wire Wrap .025 Sq. (0.64 Sq.) - Tail LG. = .750 (19.05) .125 (3.18) Contact Spacing x .250 (6.35) Row Spacing -2.935[74.55]-

- INSULATOR MATERIAL: THERMOPLASTIC POLYESTER, UL 94V-0 CONTACT MATERIAL; COPPER, NICKEL, TIN ALLOY CA-725
- CONTACT PLATING: GOLD ON THE MATING AREA, TIN-LEAD ON THE CONTACT TAILS, NICKEL UNDERPLATE

THIS IS A C.A.D. GENERATED DRAWING DO NOT MAKE MANUAL REVISIONS TO MASTER.

ISSUE NUMBER ORIGINAL 1

ACAD REFERENCE NO.

846/896 SERIES HIGH TEMP CARD EDGE CONNECTOR PART NUMBER: 896-034-541-212

**EDAC INC** TORONTO, ONTARIO CANADA